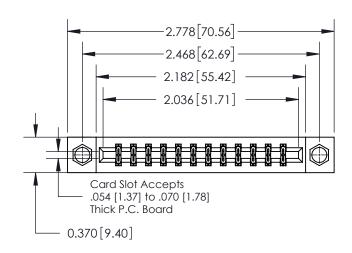

**Mounting Option** 

07-M3-0.5 Metric Threaded Inserts

## **Contact Detail**

555-Extender Board Bend (Code 500 Contacts)

.156 [3.96] Contact Spacing x .200 [5.08] Row Spacing

THIS IS A C.A.D. GENERATED DRAWING DO NOT MAKE MANUAL REVISIONS TO MASTER.

ISSUE NUMBER ORIGINAL

0.600 [15.24] 0.330[8.38] Card Slot .160 [4.06] Point of Contact SECTION A-A

837/887 Series High Temp Card Edge Connector Part Number: 837-024-555-207

YOUR CONNECTION TO QUALITY & SERVICE

**EDAC INC** TORONTO, ONTARIO CANADA