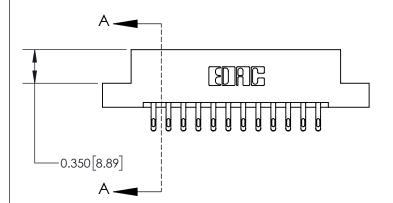

**See Accompanying Page for:** 

**Contact Bend Details** 

ISSUE NUMBER

ORIGINAL

1

| 837/887 Series High Temp Card Edge Connector<br>Contact Bend Detail |                                                                                                                                    | ACAD REFERENCE NO. | 837 ENG MASTER   |               |
|---------------------------------------------------------------------|------------------------------------------------------------------------------------------------------------------------------------|--------------------|------------------|---------------|
|                                                                     |                                                                                                                                    | DRAWN: J.LEE       | DATE: OCT. 06/09 |               |
|                                                                     |                                                                                                                                    | CHECKED:           | DATE:            |               |
| EDAC INC                                                            | THESE DRAWINGS AND SPECIFICATIONS ARE THE PROPERTY OF EDAC INC.,AND SHALL NOT BE REPRODUCED,OR COPIED OR USED AS THE BASIS FOR THE | SCALE: NTS         | SHEET            | 2 <b>OF</b> 2 |
| TORONTO, ONTARIO CANADA                                             |                                                                                                                                    | DRAWING NUMBER     | •                | ISSUE         |
| YOUR CONNECTION TO QUALITY & SERVICE                                | MANUFACTURE OR SALE OF APPARATUS WITHOUT WRITTEN PERMISSION.                                                                       | 837 Assembly       |                  | 1             |