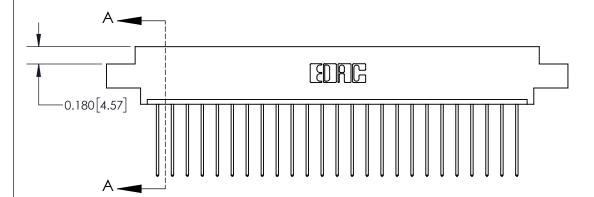

## **Contact Detail**

541-Wire Wrap .025 Sq.(0.64 Sq.) - Tail LG=.750(19.05)

.156 [3.96] Contact Spacing x .200 [5.08] Row Spacing

THIS IS A C.A.D. GENERATED DRAWING DO NOT MAKE MANUAL REVISIONS TO MASTER.

ISSUE NUMBER

ORIGINAL

837/887 Series High Temp Card Edge Connector Part Number: 837-025-541-608

**See Accompanying Page for: Contact Bend Details** 

**EDAC INC** TORONTO, ONTARIO CANADA YOUR CONNECTION TO QUALITY & SERVICE