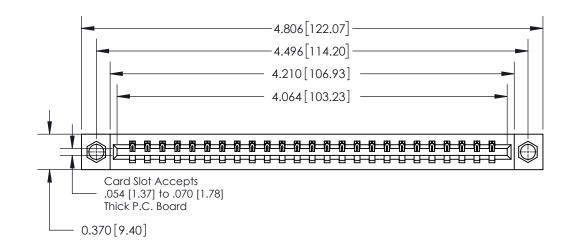

**Mounting Option** 

08-#4-40 Unified Threaded Inserts

ISSUE NUMBER

ORIGINAL

837/887 Series High Temp Card Edge Connector Part Number: 837-025-541-608

**See Accompanying Page for: Contact Bend Details** 

**EDAC INC** TORONTO, ONTARIO CANADA YOUR CONNECTION TO QUALITY & SERVICE