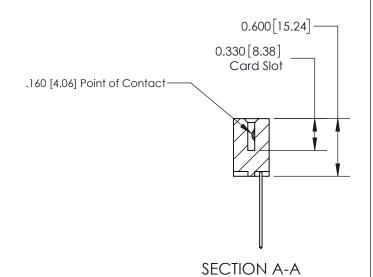

ISSUE NUMBER

ORIGINAL

1

| 837/887 Series High Temp Card Edge Connector<br>Contact Bend Detail |                                                                                                                                    | ACAD REFERENCE NO. | 837 ENG MASTER   |               |
|---------------------------------------------------------------------|------------------------------------------------------------------------------------------------------------------------------------|--------------------|------------------|---------------|
|                                                                     |                                                                                                                                    | DRAWN: J.LEE       | DATE: OCT. 06/09 |               |
|                                                                     |                                                                                                                                    | CHECKED:           | DATE:            |               |
| EDAC INC                                                            | THESE DRAWINGS AND SPECIFICATIONS ARE THE PROPERTY OF EDAC INC.,AND SHALL NOT BE REPRODUCED,OR COPIED OR USED AS THE BASIS FOR THE | SCALE: NTS         | SHEET            | 2 <b>OF</b> 2 |
| TORONTO, ONTARIO CANADA                                             |                                                                                                                                    | DRAWING NUMBER     | •                | ISSUE         |
| YOUR CONNECTION TO QUALITY & SERVICE                                | MANUFACTURE OR SALE OF APPARATUS WITHOUT WRITTEN PERMISSION.                                                                       | 837 Assembly       |                  | 1             |