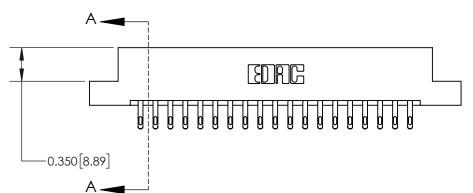

**Mounting Option** 

02-.128 (3.25) Dia. Mounting Holes

## **Contact Detail**

555-Extender Board Bend (Code 500 Contacts)

.156 [3.96] Contact Spacing x .200 [5.08] Row Spacing





THIS IS A C.A.D. GENERATED DRAWING DO NOT MAKE MANUAL REVISIONS TO MASTER.



ISSUE NUMBER ORIGINAL

0.600 [15.24] 0.330[8.38] Card Slot .160 [4.06] Point of Contact SECTION A-A

**See Accompanying Page for:** 

**Contact Bend Details** 

837/887 Series High Temp Card Edge Connector Part Number: 837-038-555-202

YOUR CONNECTION TO QUALITY & SERVICE

**EDAC INC** TORONTO, ONTARIO CANADA

THESE DRAWINGS AND SPECIFICATIONS ARE THE PROPERTY OF EDAC INC.,AND SHALL NOT BE REPRODUCED, OR COPIED OR USED AS THE BASIS FOR THE MANUFACTURE OR SALE OF APPARATUS WITHOUT WRITTEN PERMISSION.

| ACAD REFERENCE NO. 837 ENG MAST |                  |  |  |
|---------------------------------|------------------|--|--|
| DRAWN: J.LEE                    | DATE: OCT. 06/09 |  |  |
| CHECKED: