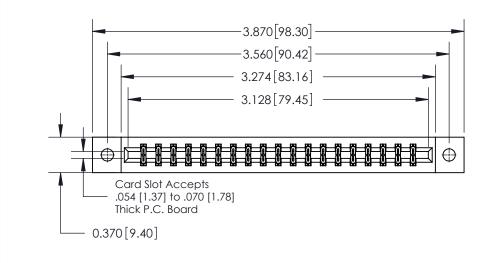

0.600 [15.24] 0.330[8.38] Card Slot .160 [4.06] Point of Contact SECTION A-A

**See Accompanying Page for:** 

**Contact Bend Details** 

837/887 Series High Temp Card Edge Connector Part Number: 837-038-555-202