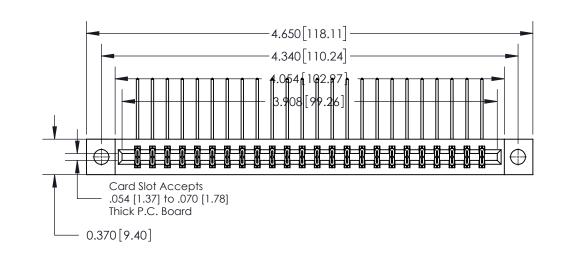

**Mounting Option** 

04-.156 (3.96) Dia. Mounting Holes

**See Accompanying Page for:** 

**Contact Bend Details** 

837/887 Series High Temp Card Edge Connector Part Number: 837-048-559-204

YOUR CONNECTION TO QUALITY & SERVICE

**EDAC INC** TORONTO, ONTARIO CANADA

THESE DRAWINGS AND SPECIFICATIONS ARE THE PROPERTY OF EDAC INC.,AND SHALL NOT BE REPRODUCED, OR COPIED OR USED AS THE BASIS FOR THE MANUFACTURE OR SALE OF APPARATUS WITHOUT WRITTEN PERMISSION.

| ACAD REFERENCE NO. 837 ENG MASTE |                  |  |  |
|----------------------------------|------------------|--|--|
| DRAWN: J.LEE                     | DATE: OCT. 06/09 |  |  |
| CHECKED:                         | DATE:            |  |  |
| SCALE: NTS                       | SHEET 1 OF 2     |  |  |
| DRAWING NUMBER                   | ISSUE            |  |  |
| 837 Assembly                     | 1                |  |  |