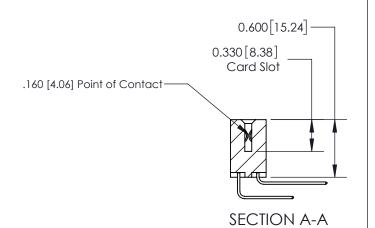

## **Contact Detail**

559-90 Degree Bend (Code 541 Contacts)

.156 [3.96] Contact Spacing x .200 [5.08] Row Spacing

THIS IS A C.A.D. GENERATED DRAWING DO NOT MAKE MANUAL REVISIONS TO MASTER.

ISSUE NUMBER

ORIGINAL

ISSUE NUMBER

ORIGINAL

1

| 837/887 Series High Temp Card Edge Connector<br>Contact Bend Detail |                                                                                                                                    | ACAD REFERENCE NO. | 837 ENG MASTER   |               |
|---------------------------------------------------------------------|------------------------------------------------------------------------------------------------------------------------------------|--------------------|------------------|---------------|
|                                                                     |                                                                                                                                    | DRAWN: J.LEE       | DATE: OCT. 06/09 |               |
|                                                                     |                                                                                                                                    | CHECKED:           | DATE:            |               |
| EDAC INC                                                            | THESE DRAWINGS AND SPECIFICATIONS ARE THE PROPERTY OF EDAC INC.,AND SHALL NOT BE REPRODUCED,OR COPIED OR USED AS THE BASIS FOR THE | SCALE: NTS         | SHEET            | 2 <b>OF</b> 2 |
| TORONTO, ONTARIO CANADA                                             |                                                                                                                                    | DRAWING NUMBER     | •                | ISSUE         |
| YOUR CONNECTION TO QUALITY & SERVICE                                | MANUFACTURE OR SALE OF APPARATUS WITHOUT WRITTEN PERMISSION.                                                                       | 837 Assembly       |                  | 1             |