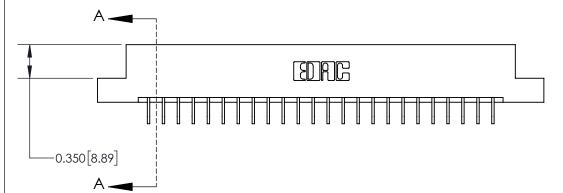

## **Contact Detail**

559-90 Degree Bend (Code 541 Contacts)

.156 [3.96] Contact Spacing x .200 [5.08] Row Spacing

THIS IS A C.A.D. GENERATED DRAWING DO NOT MAKE MANUAL REVISIONS TO MASTER.

ISSUE NUMBER

ORIGINAL

**See Accompanying Page for:** 

**Contact Bend Details** 

837/887 Series High Temp Card Edge Connector Part Number: 837-048-559-204

YOUR CONNECTION TO QUALITY & SERVICE

**EDAC INC** TORONTO, ONTARIO CANADA