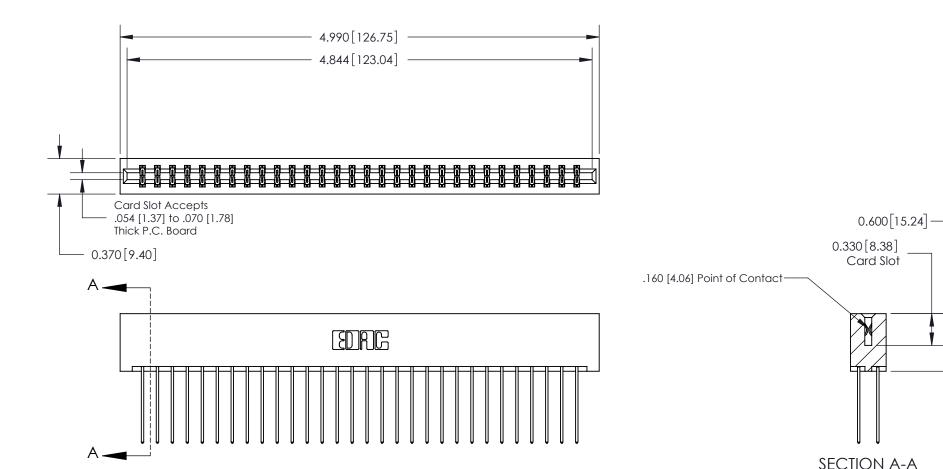

## **Contact Detail**

541-Wire Wrap .025 Sq.(0.64 Sq.) - Tail LG=.750(19.05) .156 [3.96] Contact Spacing x .200 [5.08] Row Spacing

THIS IS A C.A.D. GENERATED DRAWING DO NOT MAKE MANUAL REVISIONS TO MASTER.

ISSUE NUMBER

ORIGINAL

**See Accompanying Page for:** 

**Contact Bend Details** 

837/887 Series High Temp Card Edge Connector Part Number: 837-060-541-201

| 1 | $\neg$ | $\Box$ |      |         | EDAC INC          |
|---|--------|--------|------|---------|-------------------|
|   | $\geq$ |        |      |         | TORONTO, ONTARIO  |
|   | كاك    | $\cup$ |      |         | CANADA            |
|   | YOUR   | R COI  | NNEC | TION TO | QUALITY & SERVICE |