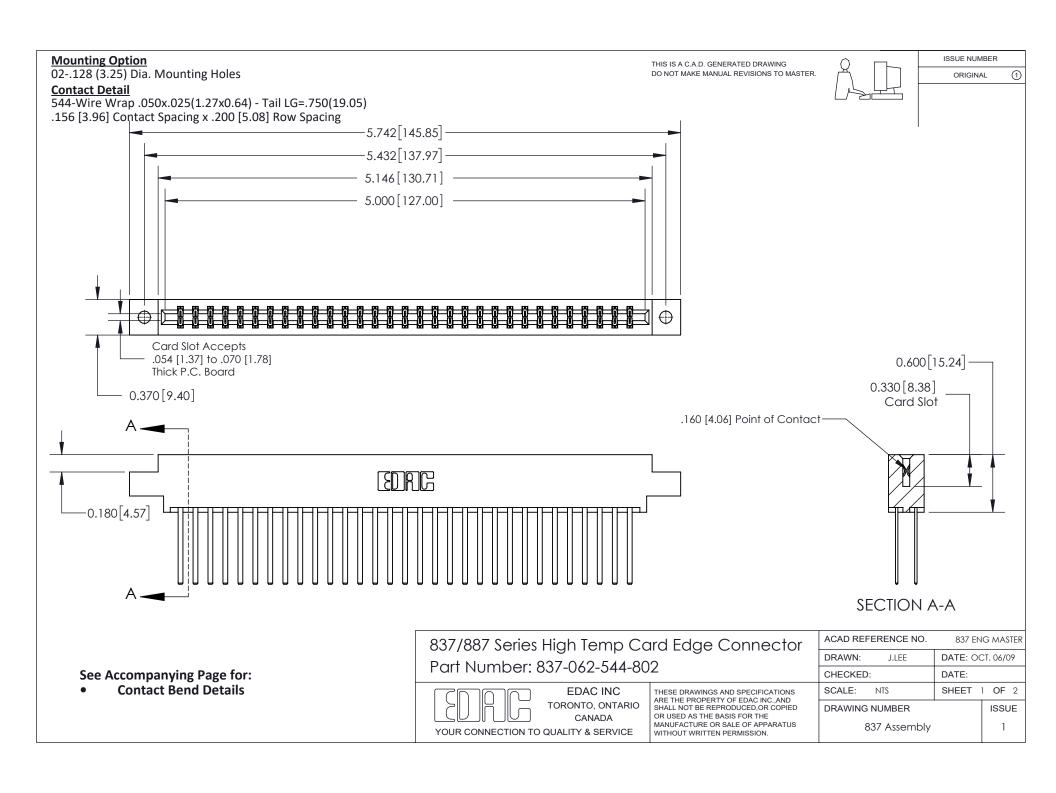

ISSUE NUMBER

ORIGINAL

1

| 837/887 Series High Temp Card Edge Connector<br>Contact Bend Detail   |                                                                                                                                                                                                  | ACAD REFERENCE NO. 837 EN |                  | 3 MASTER      |
|-----------------------------------------------------------------------|--------------------------------------------------------------------------------------------------------------------------------------------------------------------------------------------------|---------------------------|------------------|---------------|
|                                                                       |                                                                                                                                                                                                  | DRAWN: J.LEE              | DATE: OCT. 06/09 |               |
|                                                                       |                                                                                                                                                                                                  | CHECKED:                  | DATE:            |               |
| EDAC INC TORONTO, ONTARIO CANADA YOUR CONNECTION TO QUALITY & SERVICE | THESE DRAWINGS AND SPECIFICATIONS ARE THE PROPERTY OF EDAC INC.,AND SHALL NOT BE REPRODUCED, OR COPIED OR USED AS THE BASIS FOR THE MANUFACTURE OR SALE OF APPARATUS WITHOUT WRITTEN PERMISSION. | SCALE: NTS                | SHEET            | 2 <b>OF</b> 2 |
|                                                                       |                                                                                                                                                                                                  | DRAWING NUMBER            | •                | ISSUE         |
|                                                                       |                                                                                                                                                                                                  | 837 Assembly              |                  | 1             |