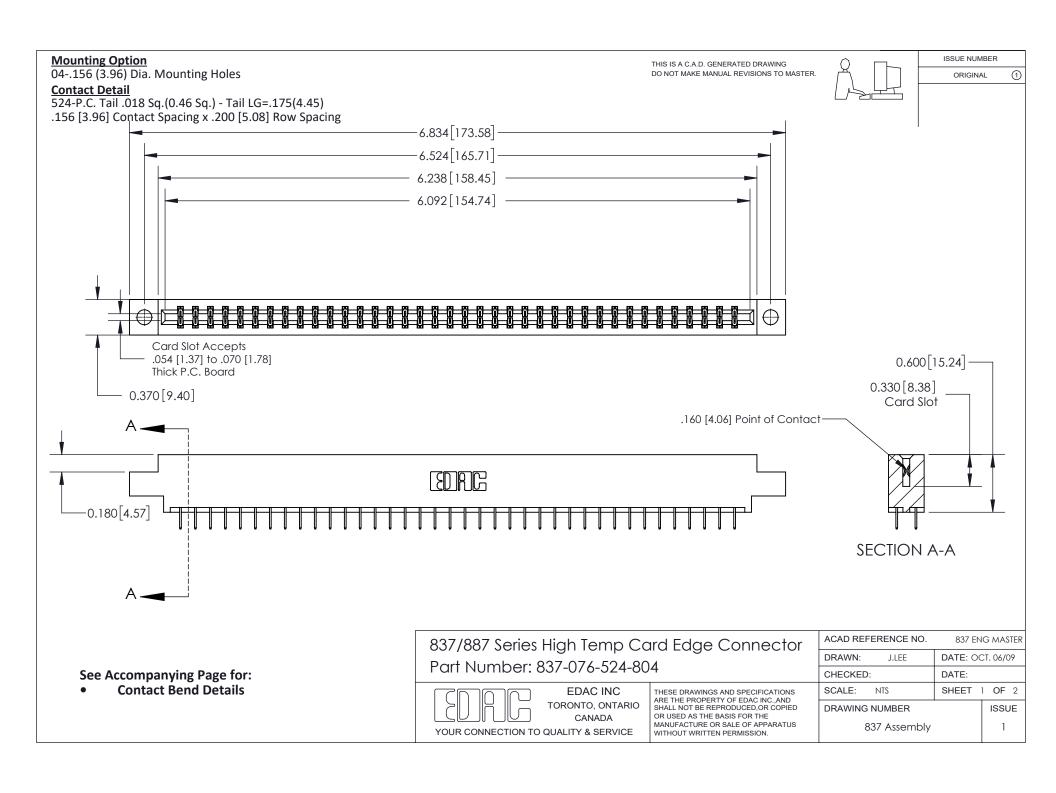

ISSUE NUMBER

ORIGINAL

1

| 837/887 Series High Temp Card Edge Connector<br>Contact Bend Detail   |                                                                                                                                                                                                  | ACAD REFERENCE NO. 837 EN |                  | 3 MASTER      |
|-----------------------------------------------------------------------|--------------------------------------------------------------------------------------------------------------------------------------------------------------------------------------------------|---------------------------|------------------|---------------|
|                                                                       |                                                                                                                                                                                                  | DRAWN: J.LEE              | DATE: OCT. 06/09 |               |
|                                                                       |                                                                                                                                                                                                  | CHECKED:                  | DATE:            |               |
| EDAC INC TORONTO, ONTARIO CANADA YOUR CONNECTION TO QUALITY & SERVICE | THESE DRAWINGS AND SPECIFICATIONS ARE THE PROPERTY OF EDAC INC.,AND SHALL NOT BE REPRODUCED, OR COPIED OR USED AS THE BASIS FOR THE MANUFACTURE OR SALE OF APPARATUS WITHOUT WRITTEN PERMISSION. | SCALE: NTS                | SHEET            | 2 <b>OF</b> 2 |
|                                                                       |                                                                                                                                                                                                  | DRAWING NUMBER            | •                | ISSUE         |
|                                                                       |                                                                                                                                                                                                  | 837 Assembly              |                  | 1             |