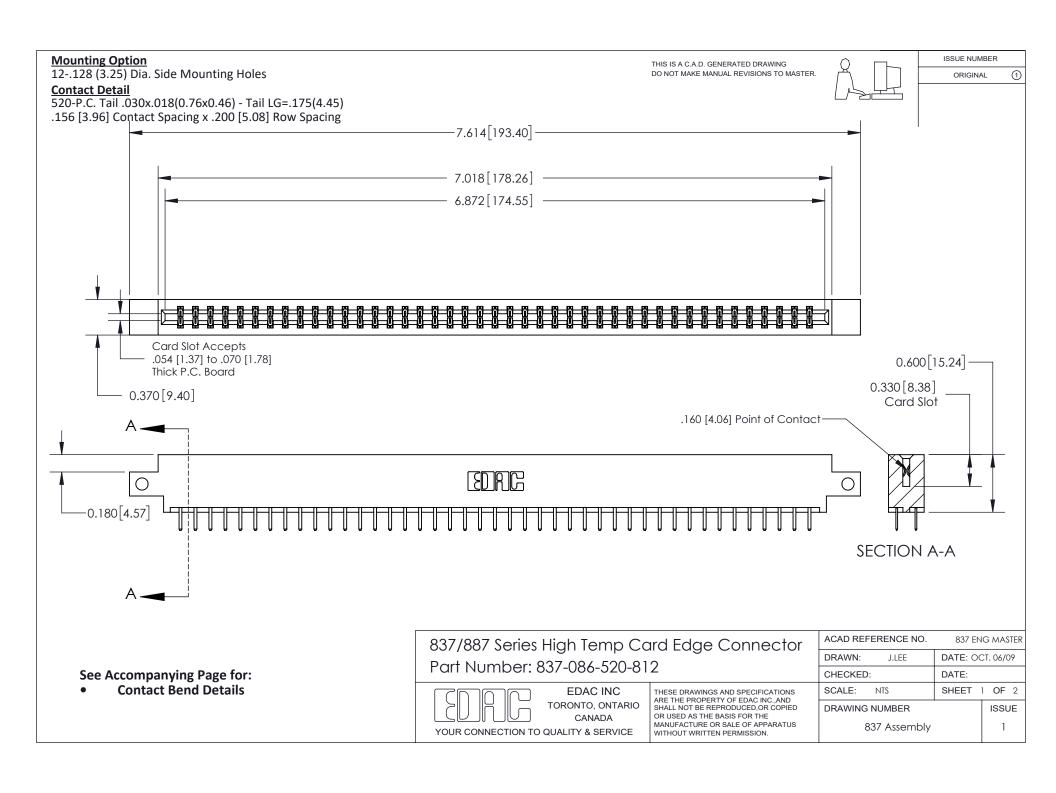

ISSUE NUMBER

ORIGINAL

1

| 837/887 Series High Temp Card Edge Connector<br>Contact Bend Detail |                                                                                                                                                                                                   | ACAD REFERENCE NO. 837 EN |                  | 3 MASTER      |
|---------------------------------------------------------------------|---------------------------------------------------------------------------------------------------------------------------------------------------------------------------------------------------|---------------------------|------------------|---------------|
|                                                                     |                                                                                                                                                                                                   | DRAWN: J.LEE              | DATE: OCT. 06/09 |               |
|                                                                     |                                                                                                                                                                                                   | CHECKED:                  | DATE:            |               |
| TORONTO, ONTARIO                                                    | THESE DRAWINGS AND SPECIFICATIONS ARE THE PROPERTY OF EDAC INC., AND SHALL NOT BE REPRODUCED, OR COPIED OR USED AS THE BASIS FOR THE MANUFACTURE OR SALE OF APPARATUS WITHOUT WRITTEN PERMISSION. | SCALE: NTS                | SHEET            | 2 <b>OF</b> 2 |
|                                                                     |                                                                                                                                                                                                   | DRAWING NUMBER            | •                | ISSUE         |
| YOUR CONNECTION TO QUALITY & SERVICE                                |                                                                                                                                                                                                   | 837 Assembly              |                  | 1             |