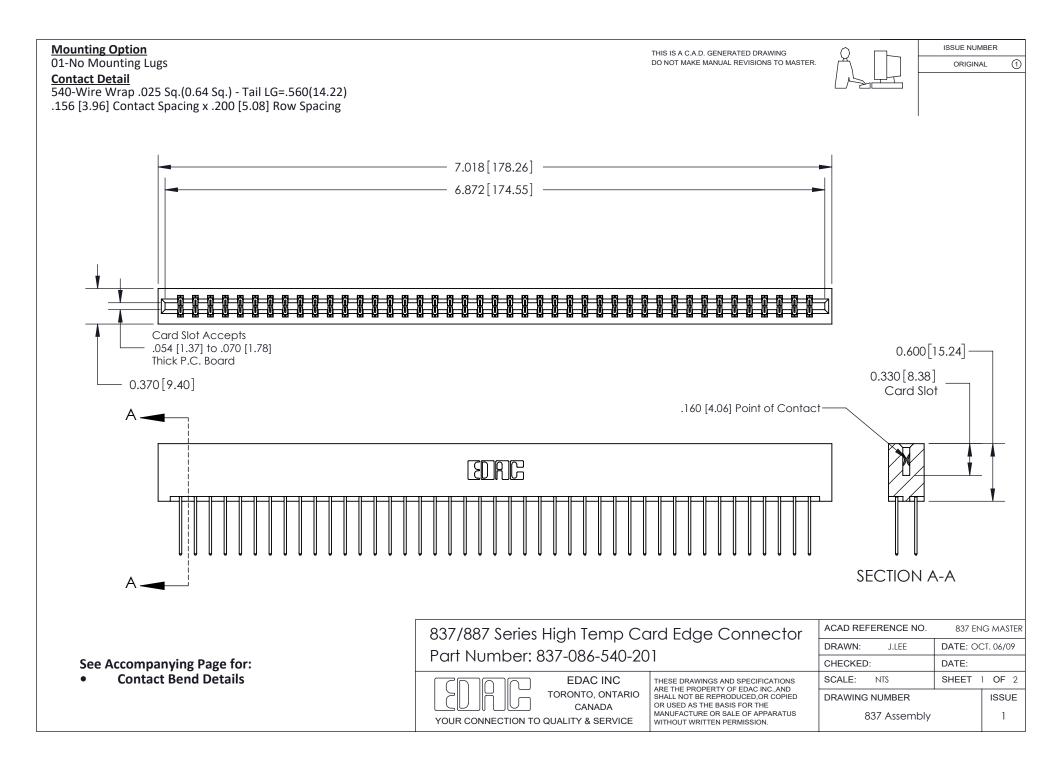

ISSUE NUMBER

ORIGINAL

1



| 837/887 Series High Temp Card Edge Connector<br>Contact Bend Detail |                                                                                                                                                                                                   | ACAD REFERENCE NO. 837 EN |                  | 3 MASTER      |
|---------------------------------------------------------------------|---------------------------------------------------------------------------------------------------------------------------------------------------------------------------------------------------|---------------------------|------------------|---------------|
|                                                                     |