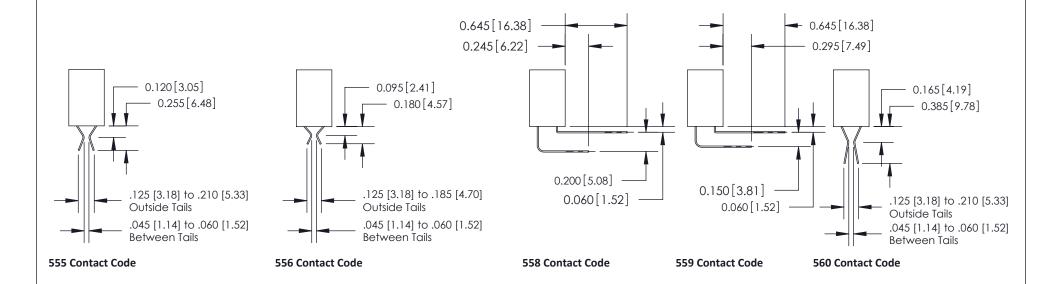

842 Assembly

THIS IS A C.A.D. GENERATED DRAWING DO NOT MAKE MANUAL REVISIONS TO MASTER.

ISSUE NUMBER

ORIGINAL

1

| 842/892 Series High Temp Card Edge Connector<br>Contact Bend Detail |                                                                                                                                             | ACAD REFERENCE NO. 842 ENG MASTER |          |                         |  |
|---------------------------------------------------------------------|---------------------------------------------------------------------------------------------------------------------------------------------|-----------------------------------|----------|-------------------------|--|
|                                                                     |                                                                                                                                             | DRAWN: J.LEE                      | DATE: OC | DATE: <b>OCT.</b> 06/09 |  |
|                                                                     |                                                                                                                                             | CHECKED:                          | DATE:    | DATE:                   |  |
| EDAC INC                                                            | THESE DRAWINGS AND SPECIFICATIONS<br>ARE THE PROPERTY OF EDAC INC. AND<br>SHALL NOT BE REPRODUCED,OR COPIED<br>OR USED AS THE BASIS FOR THE | SCALE: NTS                        | SHEET    | 2 OF 3                  |  |
| TORONTO, ONTARIO                                                    |                                                                                                                                             | DRAWING NUMBER                    | •        | ISSUE                   |  |
| YOUR CONNECTION TO QUALITY & SERVICE                                | MANUFACTURE OR SALE OF APPARATUS                                                                                                            | 842 Assemb                        | ly       | 1                       |  |