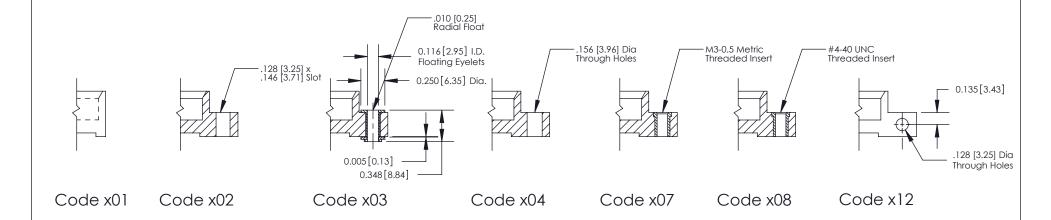

THIS IS A C.A.D. GENERATED DRAWING DO NOT MAKE MANUAL REVISIONS TO MASTER

SSUE NUMBER

DRIGINAL

1

| 842/892 Series High Temp Card Edge Connector<br>Mounting Options |                                                                                      | ACAD REFERENCE NO. 842 ENG MASTER |             |         |           |
|------------------------------------------------------------------|--------------------------------------------------------------------------------------|-----------------------------------|-------------|---------|-----------|
|                                                                  |                                                                                      | DRAWN:                            | J.LEE       | DATE: O | CT. 06/09 |
|                                                                  |                                                                                      | CHECKED:                          |             | DATE:   |           |
|                                                                  | TORONTO, ONTARIO ARE THE PROPERTY OF EDAC INC.,AND SHALL NOT BE REPRODUCED,OR COPIED | SCALE:                            | NTS         | SHEET ; | 3 OF 3    |
| I   S   I   G   TORONTO, ONTARIO                                 |                                                                                      | DRAWING                           | NUMBER      |         | ISSUE     |
| YOUR CONNECTION TO QUALITY & SERVICE                             | MANUFACTURE OR SALE OF APPARATUS                                                     |                                   | 42 Assembly |         | 1         |