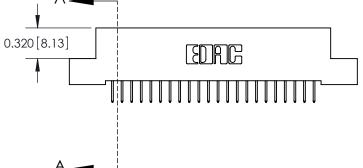

**Mounting Option** 08-#4-40 Unified Threaded Inserts **Contact Detail** 524-P.C. Tail .018 Sq.(0.46 Sq.) - Tail LG=.185(4.70) .100 [2.54] Contact Spacing x .200 [5.08] Row Spacing - 2.446[62.13] -2.300 [58.42] Card Slot Accepts .054 [1.37] to .070 [1.78] Thick P.C. Board 0.370 [9.40]

**See Accompanying Pages for:** 

- **Contact Bend Details**
- **Mounting Options**

842/892 Series High Temp Card Edge Connector Part Number: 842-022-524-108

| ACAD REFERENCE NO. 842 ENG MASTER |                  |  |  |  |
|-----------------------------------|------------------|--|--|--|
| DRAWN: J.LEE                      | DATE: OCT. 06/09 |  |  |  |
| CHECKED:                          | DATE:            |  |  |  |
| SCALE: NTS                        | SHEET 1 OF 3     |  |  |  |
| DRAWING NUMBER                    | ISSUE            |  |  |  |