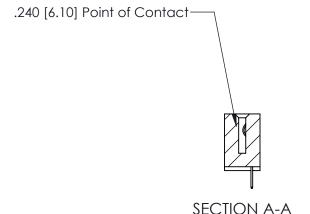

**Mounting Option** 08-#4-40 Unified Threaded Inserts **Contact Detail** 524-P.C. Tail .018 Sq.(0.46 Sq.) - Tail LG=.185(4.70) .100 [2.54] Contact Spacing x .200 [5.08] Row Spacing - 2.446[62.13] -2.300 [58.42] Card Slot Accepts .054 [1.37] to .070 [1.78] Thick P.C. Board 0.370 [9.40]

**See Accompanying Pages for:** 

- **Contact Bend Details**
- **Mounting Options**

842/892 Series High Temp Card Edge Connector Part Number: 842-022-524-108

| ACAD REFERENCE NO. 842 ENG MASTER |                  |  |  |  |
|-----------------------------------|------------------|--|--|--|
| DRAWN: J.LEE                      | DATE: OCT. 06/09 |  |  |  |
| CHECKED:                          | DATE:            |  |  |  |
| SCALE: NTS                        | SHEET 1 OF 3     |  |  |  |
| DRAWING NUMBER                    | ISSUE            |  |  |  |