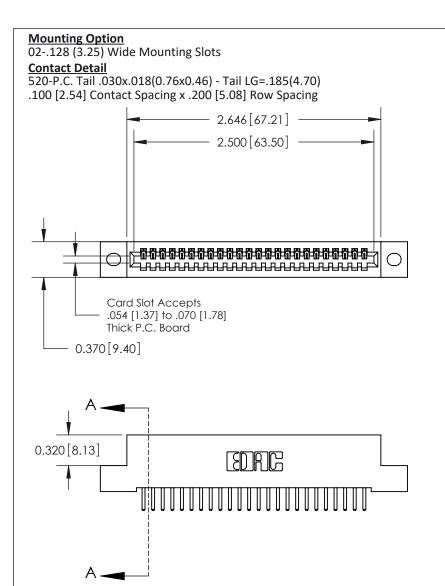

.240 [6.10] Point of Contact-

SECTION A-A

## **See Accompanying Pages for:**

- **Contact Bend Details**
- **Mounting Options**

842/892 Series High Temp Card Edge Connector Part Number: 842-024-520-102

| ACAD REFERENCE NO. 842 ENG MASTER |                  |  |
|-----------------------------------|------------------|--|
| DRAWN: J.LEE                      | DATE: OCT. 06/09 |  |
| CHECKED:                          | DATE:            |  |
| SCALE: NTS                        | SHEET 1 OF 3     |  |
| DRAWING NUMBER                    | ISSUE            |  |

842 Assembly

THIS IS A C.A.D. GENERATED DRAWING DO NOT MAKE MANUAL REVISIONS TO MASTER

ORIGINAL (1)

| 842/892 Series High Temp Card Edge Connector<br>Contact Bend Detail |                                                                   | ACAD REFERENCE NO. 842 ENG MASTER |        |                         |        |
|---------------------------------------------------------------------|-------------------------------------------------------------------|-----------------------------------|--------|-------------------------|--------|
|                                                                     |                                                                   | DRAWN:                            | J.LEE  | DATE: <b>OCT. 06/09</b> |        |
|                                                                     |                                                                   | CHECKE                            | ):     | DATE:                   |        |
| EDAC INC                                                            | THESE DRAWINGS AND SPECIFICATIONS ARE THE PROPERTY OF EDAC INCAND | SCALE:                            | NTS    | SHEET :                 | 2 OF 3 |
| TORONTO, ONTARIO                                                    | SHALL NOT BE REPRODUCED, OR COPIED OR USED AS THE BASIS FOR THE   | DRAWING                           | NUMBER |                         | ISSUE  |
| YOUR CONNECTION TO QUALITY & SERVICE                                | MANUFACTURE OR SALE OF APPARATUS WITHOUT WRITTEN PERMISSION.      | 842 Assembly                      |        |                         | 1      |