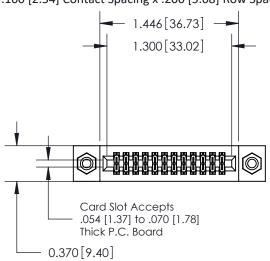

.240 [6.10] Point of Contact-

842/892 Series High Temp Card Edge Connector Part Number: 842-024-540-208

YOUR CONNECTION TO QUALITY & SERVICE

CANADA

842 ENG MASTER J.LEE DATE: OCT. 06/09 SHEET 1 OF 3 NTS

842 Assembly

**Mounting Option** 

08-#4-40 Unified Threaded Inserts