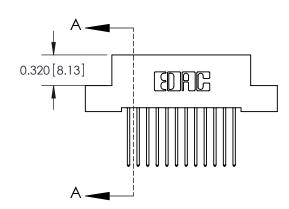

THIS IS A C.A.D. GENERATED DRAWING DO NOT MAKE MANUAL REVISIONS TO MASTER

ORIGINAL (1)

| 842/892 Series High Temp Card Edge Connector<br>Contact Bend Detail |                                                                                                 | ACAD REFERENCE NO. 842 ENG MASTER |             |                  |        |
|---------------------------------------------------------------------|-------------------------------------------------------------------------------------------------|-----------------------------------|-------------|------------------|--------|
|                                                                     |                                                                                                 | DRAWN:                            | J.LEE       | DATE: OCT. 06/09 |        |
|                                                                     |                                                                                                 | CHECKED:                          |             | DATE:            |        |
| EDAC INC                                                            | THESE DRAWINGS AND SPECIFICATIONS ARE THE PROPERTY OF EDAC INCAND                               | SCALE:                            | NTS         | SHEET :          | 2 OF 3 |
| TORONTO, ONTARIO                                                    | SHALL NOT BE REPRODUCED,OR COPIED OR USED AS THE BASIS FOR THE MANUFACTURE OR SALE OF APPARATUS | DRAWING                           | NUMBER      |                  | ISSUE  |
| YOUR CONNECTION TO QUALITY & SERVICE                                |                                                                                                 | 8                                 | 42 Assembly |                  | 1      |