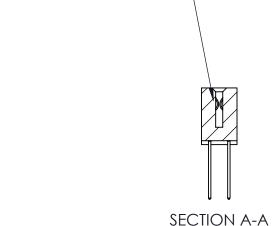

THIS IS A C.A.D. GENERATED DRAWING DO NOT MAKE MANUAL REVISIONS TO MASTER

ORIGINAL (1)

| 842/892 Series High Temp Card Edge Connector<br>Contact Bend Detail |                                                                                                 | ACAD REFERENCE NO. 842 ENG MASTER |             |                  |        |
|---------------------------------------------------------------------|-------------------------------------------------------------------------------------------------|-----------------------------------|-------------|------------------|--------|
|                                                                     |                                                                                                 | DRAWN:                            | J.LEE       | DATE: OCT. 06/09 |        |
|                                                                     |                                                                                                 | CHECKED:                          |             | DATE:            |        |
| EDAC INC                                                            | THESE DRAWINGS AND SPECIFICATIONS ARE THE PROPERTY OF EDAC INCAND                               | SCALE:                            | NTS         | SHEET :          | 2 OF 3 |
| TORONTO, ONTARIO                                                    | SHALL NOT BE REPRODUCED,OR COPIED OR USED AS THE BASIS FOR THE MANUFACTURE OR SALE OF APPARATUS | DRAWING                           | NUMBER      |                  | ISSUE  |
| YOUR CONNECTION TO QUALITY & SERVICE                                |                                                                                                 | 8                                 | 42 Assembly |                  | 1      |