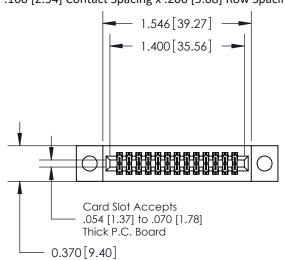

## **Contact Detail**

524-P.C. Tail .018 Sq.(0.46 Sq.) - Tail LG=.185(4.70) .100 [2.54] Contact Spacing x .200 [5.08] Row Spacing

**See Accompanying Pages for:** 

- **Contact Bend Details**
- **Mounting Options**

.240 [6.10] Point of Contact-

842/892 Series High Temp Card Edge Connector Part Number: 842-026-524-204

|   | ACAD REFERENCE NO | 842 ENG MASTER   |  |  |  |
|---|-------------------|------------------|--|--|--|
|   | DRAWN: J.LEE      | DATE: OCT. 06/09 |  |  |  |
|   | CHECKED:          | DATE:            |  |  |  |
|   | SCALE: NTS        | SHEET 1 OF 3     |  |  |  |
| ) | DRAWING NUMBER    | ISSUE            |  |  |  |