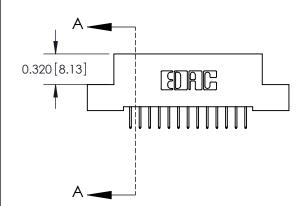

**Mounting Option** 

04-.156 (3.96) Dia. Mounting Holes

## **Contact Detail**

524-P.C. Tail .018 Sq.(0.46 Sq.) - Tail LG=.185(4.70) .100 [2.54] Contact Spacing x .200 [5.08] Row Spacing





**See Accompanying Pages for:** 

- **Contact Bend Details**
- **Mounting Options**



.240 [6.10] Point of Contact-



842/892 Series High Temp Card Edge Connector Part Number: 842-026-524-204



|   | ACAD REFERENCE NO | 842 ENG MASTER   |  |  |  |
|---|-------------------|------------------|--|--|--|
|   | DRAWN: J.LEE      | DATE: OCT. 06/09 |  |  |  |
|   | CHECKED:          | DATE:            |  |  |  |
|   | SCALE: NTS        | SHEET 1 OF 3     |  |  |  |
| ) | DRAWING NUMBER    | ISSUE            |  |  |  |

842 Assembly

THIS IS A C.A.D. GENERATED DRAWING DO NOT MAKE MANUAL REVISIONS TO MASTER

ORIGINAL (1)



| 842/892 Series High Temp C           | ACAD REFERENCE NO. 842 ENG MASTER                               |         |              |          |          |
|----------------