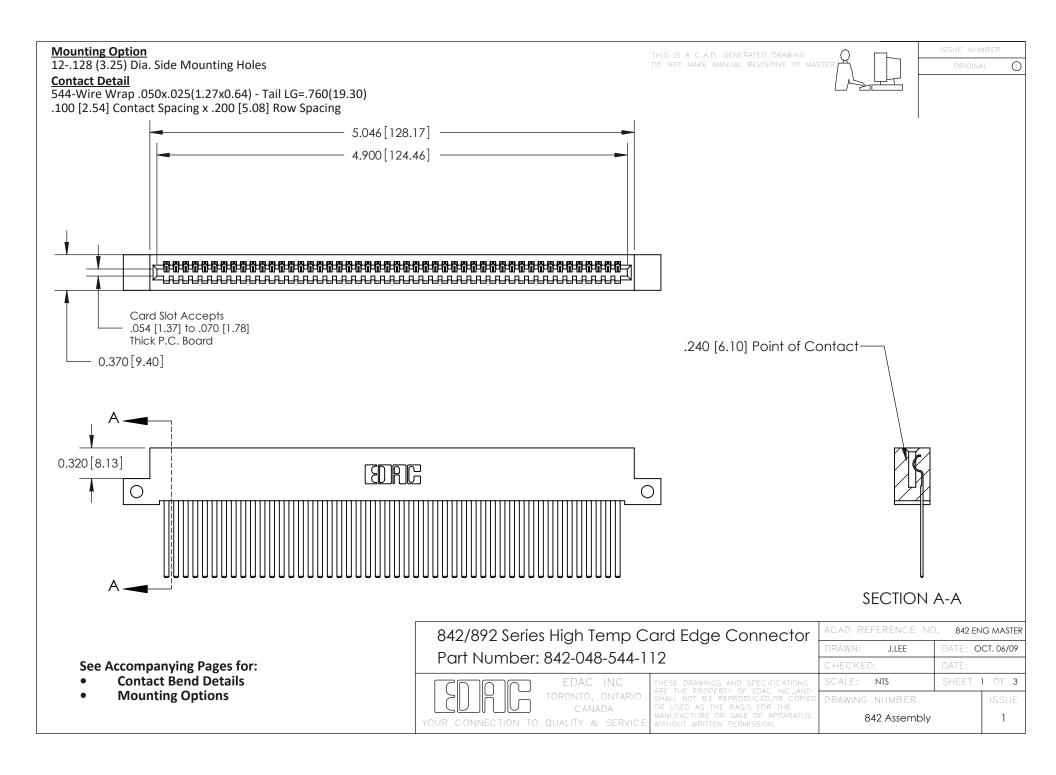

THIS IS A C.A.D. GENERATED DRAWING DO NOT MAKE MANUAL REVISIONS TO MASTER

ORIGINAL (1)



| 842/892 Series High Temp Card Edge Connector<br>Contact Bend Detail |                                                                                                  | ACAD REFERENCE NO. 842 ENG MASTER |             |                  |        |
|---------------------------------------------------------------------|--------------------------------------------------------------------------------------------------|-----------------------------------|-------------|------------------|--------|
|                                                                     |                                                                                                  | DRAWN:                            | J.