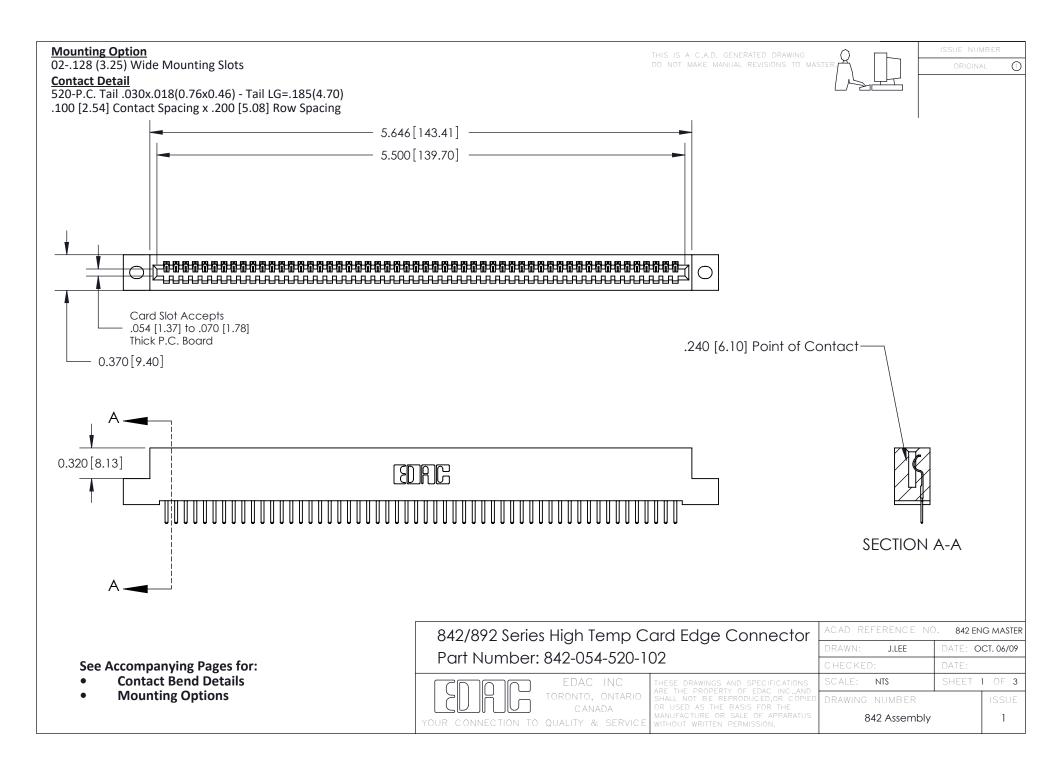

THIS IS A C.A.D. GENERATED DRAWING DO NOT MAKE MANUAL REVISIONS TO MASTER

ORIGINAL (1)



| 842/892 Series High Temp Card Edge Connector<br>Contact Bend Detail |                                                                                                 | ACAD REFERENCE NO. 842 ENG MASTER |             |                  |        |
|---------------------------------------------------------------------|-------------------------------------------------------------------------------------------------|-----------------------------------|-------------|------------------|--------|
|                                                                     |                                                                                                 | DRAWN:                            | J.LEE