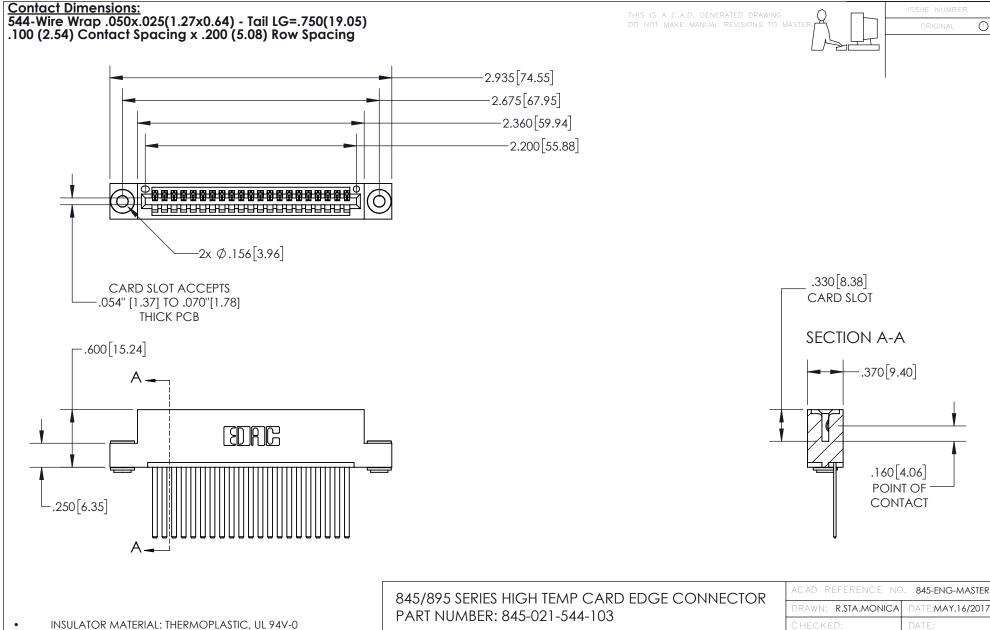

CONTACT MATERIAL; COPPER TIN ALLOY
CONTACT PLATING: GOLD ON THE MATING AREA, TIN PLATING
ON THE CONTACT TAILS, NICKEL UNDERPLATE

YOUR CONNECTION TO QUALITY & SERVICE

CANADA

| ACAD REFERENCE NO. 845-ENG-MASTER |                    |
|-----------------------------------|--------------------|
| DRAWN: R.STA.MONIC.               | A DATE:MAY.16/2017 |
| CHECKED:                          | DATE:              |
| SCALE: 1:1                        | SHEET 1 OF 2       |
| DRAWING NUMBER                    | ISSUE              |

845-ENG-MASTER







INSULATOR MATERIAL: THERMOPLASTIC POLYESTER, UL 94V-0

DAP MATERIAL AVAILABLE UPON REQUEST

**Contact Code 558** 

CONTACT MATERIAL; COPPER ALLOY CONTACT PLATING: GOLD ON THE MATING AREA, TIN PLATING ON THE CONTACT TAILS, NICKEL UNDERPLATE

## 8