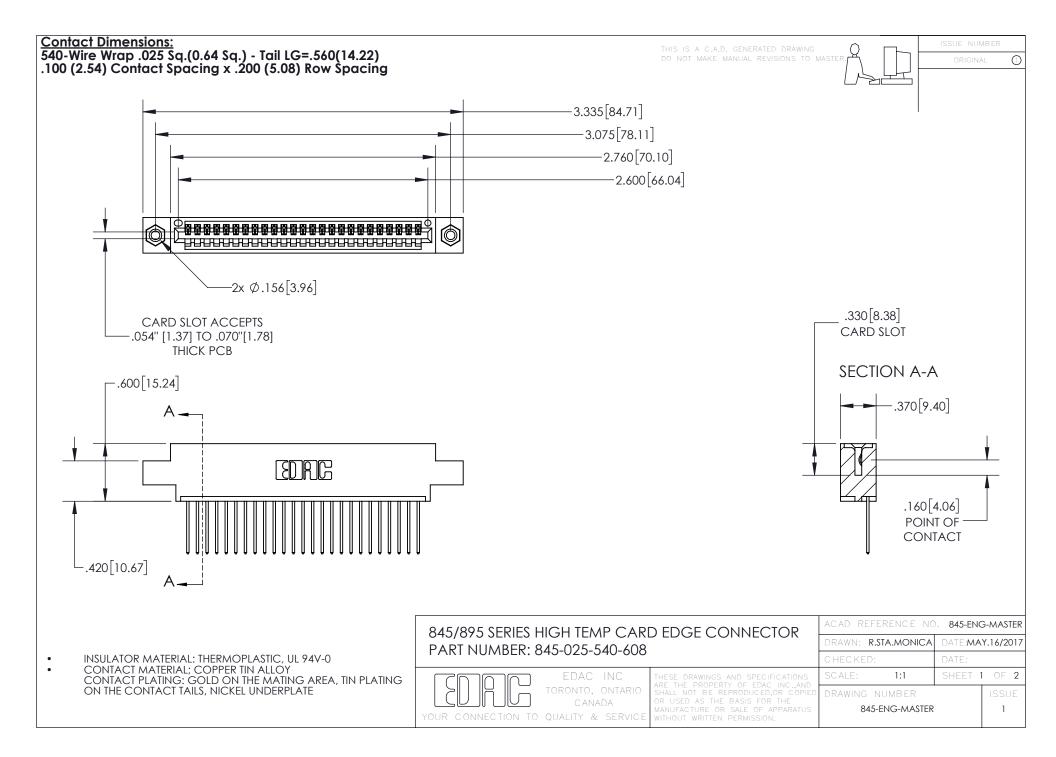

- INSULATOR MATERIAL: THERMOPLASTIC POLYESTER, UL 94V-0 DAP MATERIAL AVAILABLE UPON REQUEST
- CONTACT MATERIAL; COPPER ALLOY

CONTACT PLATING: GOLD ON THE MATING AREA, TIN PLATING ON THE CONTACT TAILS, NICKEL UNDERPLATE

## 845/895 SERIES HIGH TEMP CARD EDGE CONNECTOR CONTACT CODE 555,556,558,559,560 DIMENSIONS

YOUR CONNECTION TO QUALITY & SERVICE

|   | ACAD REFERENCE NO. 845-ENG-MASTER |                  |
|---|-----------------------------------|------------------|
|   | DRAWN: R.STA.MONICA               | DATE:MAY.16/2017 |
|   | CHECKED:                          | DATE:            |
| D | SCALE: 1:1                        | SHEET 2 OF 2     |
|   | DRAWING NUMBER                    | ISSUE            |

845-ENG-MASTER