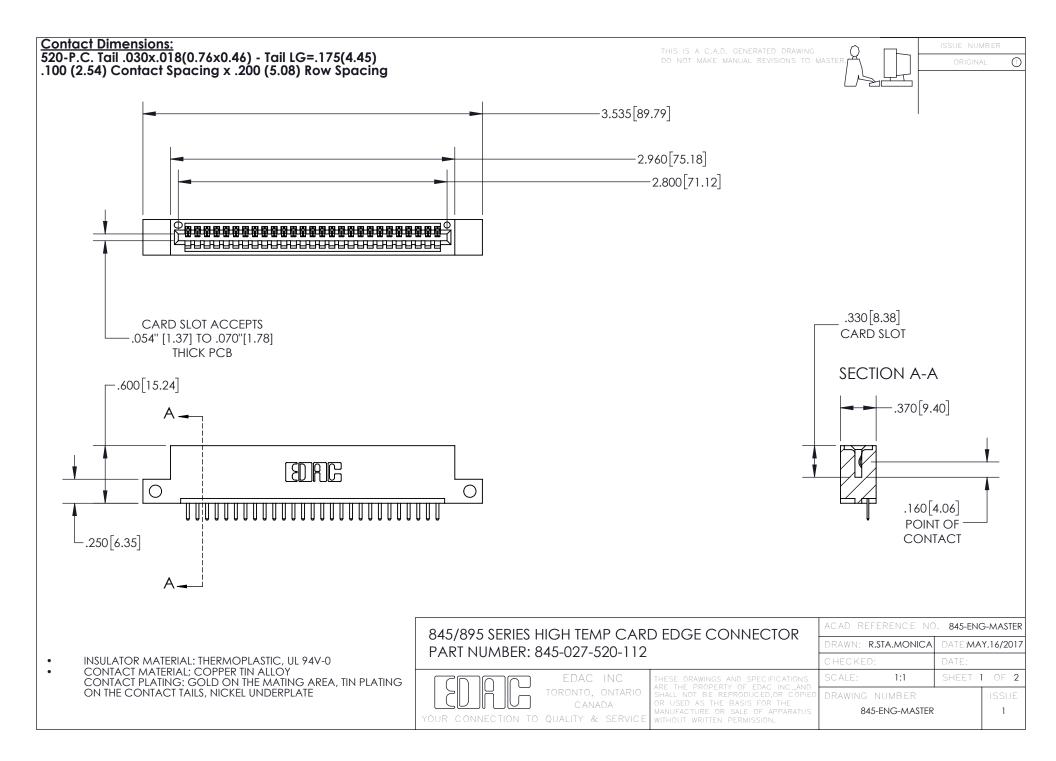

- INSULATOR MATERIAL: THERMOPLASTIC POLYESTER, UL 94V-0 DAP MATERIAL AVAILABLE UPON REQUEST
- CONTACT MATERIAL; COPPER ALLOY

CONTACT PLATING: GOLD ON THE MATING AREA, TIN PLATING ON THE CONTACT TAILS, NICKEL UNDERPLATE