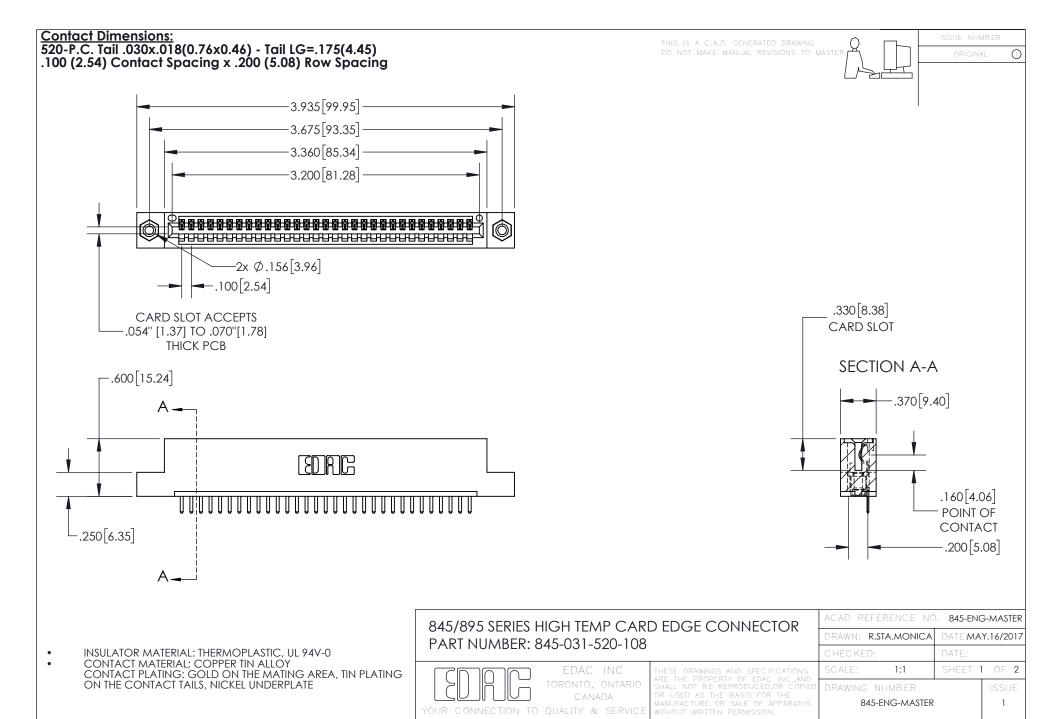

INSULATOR MATERIAL: THERMOPLASTIC POLYESTER, UL 94V-0 DAP MATERIAL AVAILABLE UPON REQUEST

**Contact Code 558** 

CONTACT MATERIAL; COPPER ALLOY CONTACT PLATING: GOLD ON THE MATING AREA, TIN PLATING ON THE CONTACT TAILS, NICKEL UNDERPLATE

## 845/895 SERIES HIGH TEMP CARD EDGE CONNECTOR CONTACT CODE 555,556,558,559,560 DIMENSIONS

YOUR CONNECTION TO QUALITY & SERVICE

Contact Code 559

|   | ACAD REFERENCE NO. 845-ENG-MASTER |                  |  |
|---|-----------------------------------|------------------|--|
|   | DRAWN: R.STA.MONICA               | DATE:MAY.16/2017 |  |
|   | CHECKED:                          | DATE:            |  |
|   | SCALE: 1:1                        | SHEET 2 OF 2     |  |
| D | DRAWING NUMBER                    | ISSUE            |  |