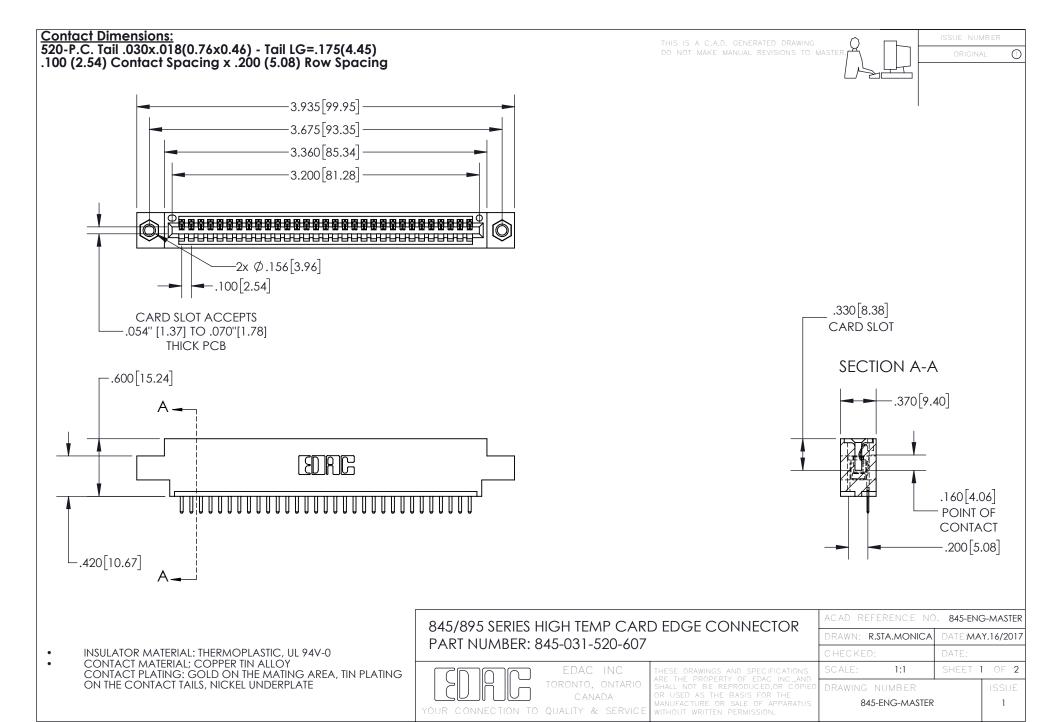

INSULATOR MATERIAL: THERMOPLASTIC POLYESTER, UL 94V-0 DAP MATERIAL AVAILABLE UPON REQUEST

**Contact Code 558** 

CONTACT MATERIAL; COPPER ALLOY CONTACT PLATING: GOLD ON THE MATING AREA, TIN PLATING ON THE CONTACT TAILS, NICKEL UNDERPLATE

## 845/895 SERIES HIGH TEMP CARD EDGE CONNECTOR CONTACT CODE 555,556,558,559,560 DIMENSIONS

YOUR CONNECTION TO QUALITY & SERVICE

Contact Code 559

|   | ACAD REFERENCE NO. 845-ENG-MASTER |                  |  |
|---|-----------------------------------|------------------|--|
|   | DRAWN: R.STA.MONICA               | DATE:MAY.16/2017 |  |
|   | CHECKED:                          | DATE:            |  |
|   | SCALE: 1:1                        | SHEET 2 OF 2     |  |
| D | DRAWING NUMBER                    | ISSUE            |  |

Contact Code 560

845-ENG-MASTER