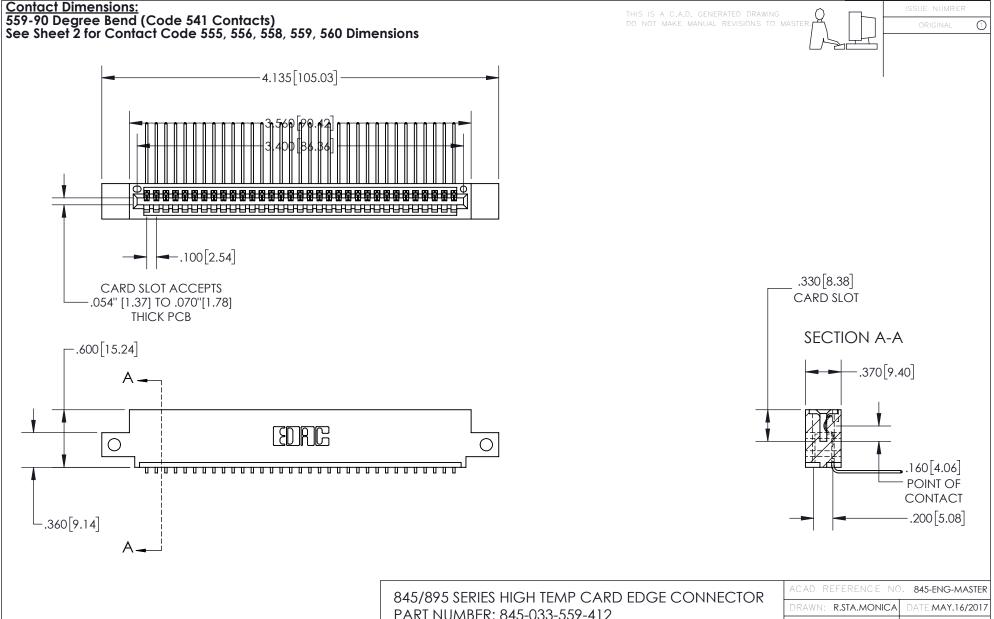

- INSULATOR MATERIAL: THERMOPLASTIC, UL 94V-0
- CONTACT MATERIAL; COPPER TIN ALLOY
  CONTACT PLATING: GOLD ON THE MATING AREA, TIN PLATING
  ON THE CONTACT TAILS, NICKEL UNDERPLATE

| 845/895 SERIES HIGH TEMP CARD EDGE CONNECTOR | ? |
|----------------------------------------------|---|
| PART NUMBER: 845-033-559-412                 |   |

YOUR CONNECTION TO QUALITY & SERVICE

| ACAD REFERENCE NO. 845-ENG-MASTER |                  |  |
|-----------------------------------|------------------|--|
| DRAWN: R.STA.MONICA               | DATE:MAY.16/2017 |  |
| CHECKED:                          | DATE:            |  |
| SCALE: 1:1                        | SHEET 1 OF 2     |  |
| DRAWING NUMBER                    | ISSUE            |  |
| 845-ENG-MASTER                    | . 1              |  |