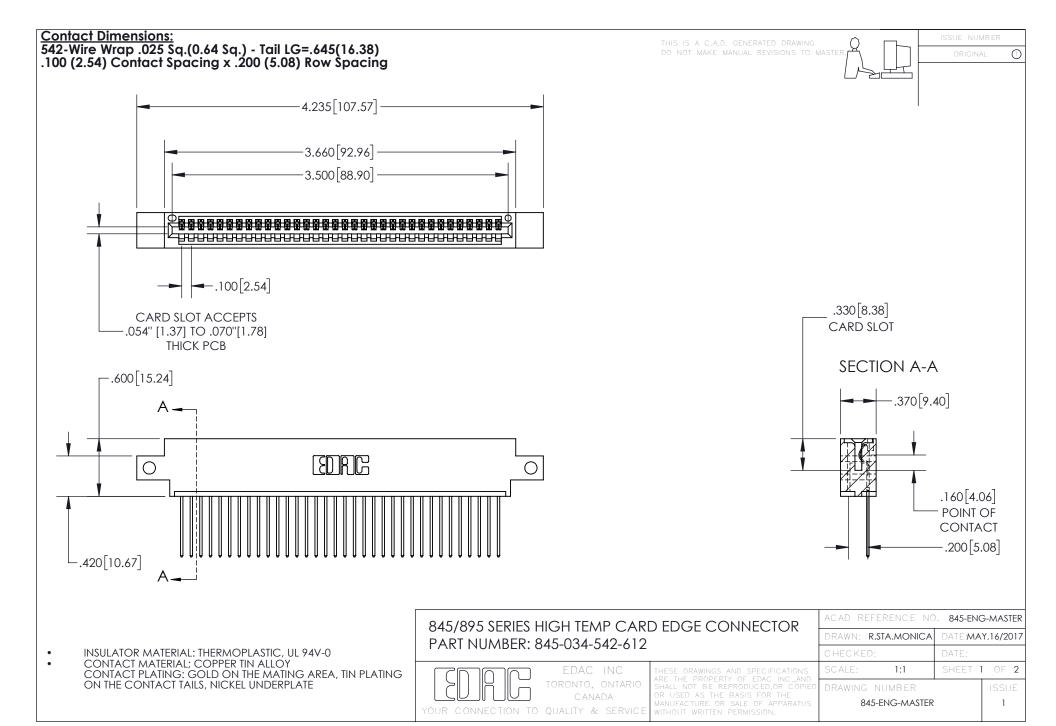

INSULATOR MATERIAL: THERMOPLASTIC POLYESTER, UL 94V-0 DAP MATERIAL AVAILABLE UPON REQUEST

**Contact Code 558** 

CONTACT MATERIAL; COPPER ALLOY CONTACT PLATING: GOLD ON THE MATING AREA, TIN PLATING ON THE CONTACT TAILS, NICKEL UNDERPLATE

## 845/895 SERIES HIGH TEMP CARD EDGE CONNECTOR CONTACT CODE 555,556,558,559,560 DIMENSIONS

YOUR CONNECTION TO QUALITY & SERVICE

Contact Code 559

|   | ACAD REFERENCE NO. 845-ENG-MASTER |                  |  |
|---|-----------------------------------|------------------|--|
|   | DRAWN: R.STA.MONICA               | DATE:MAY.16/2017 |  |
|   | CHECKED:                          | DATE:            |  |
|   | SCALE: 1:1                        | SHEET 2 OF 2     |  |
| D | DRAWING NUMBER                    | ISSUE            |  |

Contact Code 560