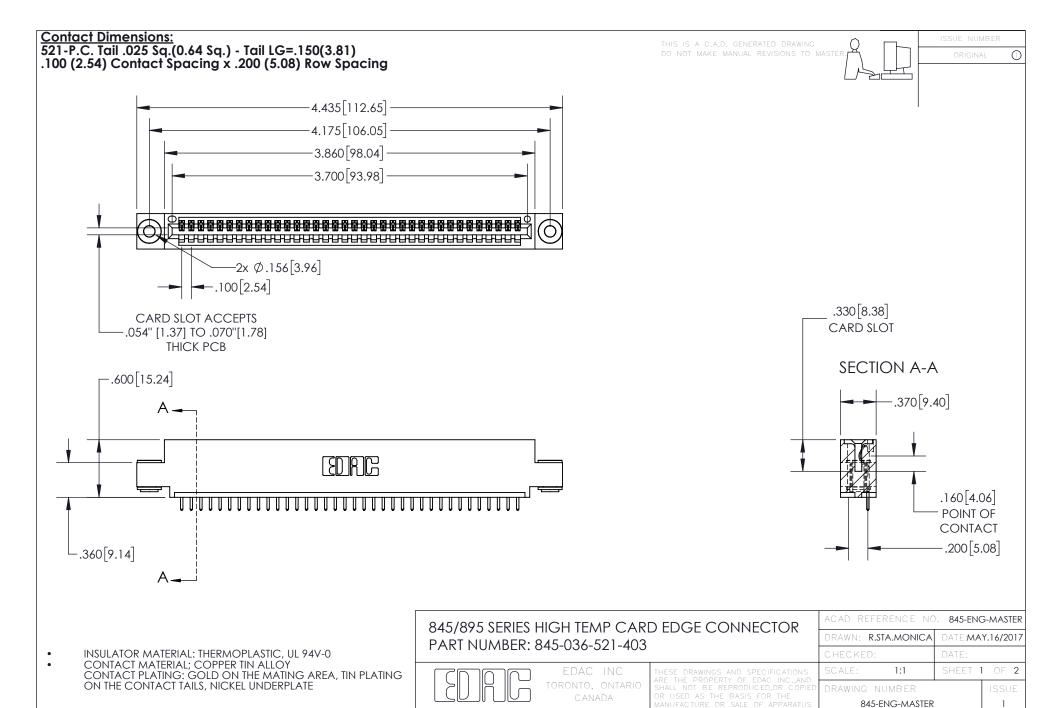

YOUR CONNECTION TO QUALITY & SERVICE

- INSULATOR MATERIAL: THERMOPLASTIC POLYESTER, UL 94V-0 DAP MATERIAL AVAILABLE UPON REQUEST
- CONTACT MATERIAL; COPPER ALLOY

CONTACT PLATING: GOLD ON THE MATING AREA, TIN PLATING ON THE CONTACT TAILS, NICKEL UNDERPLATE