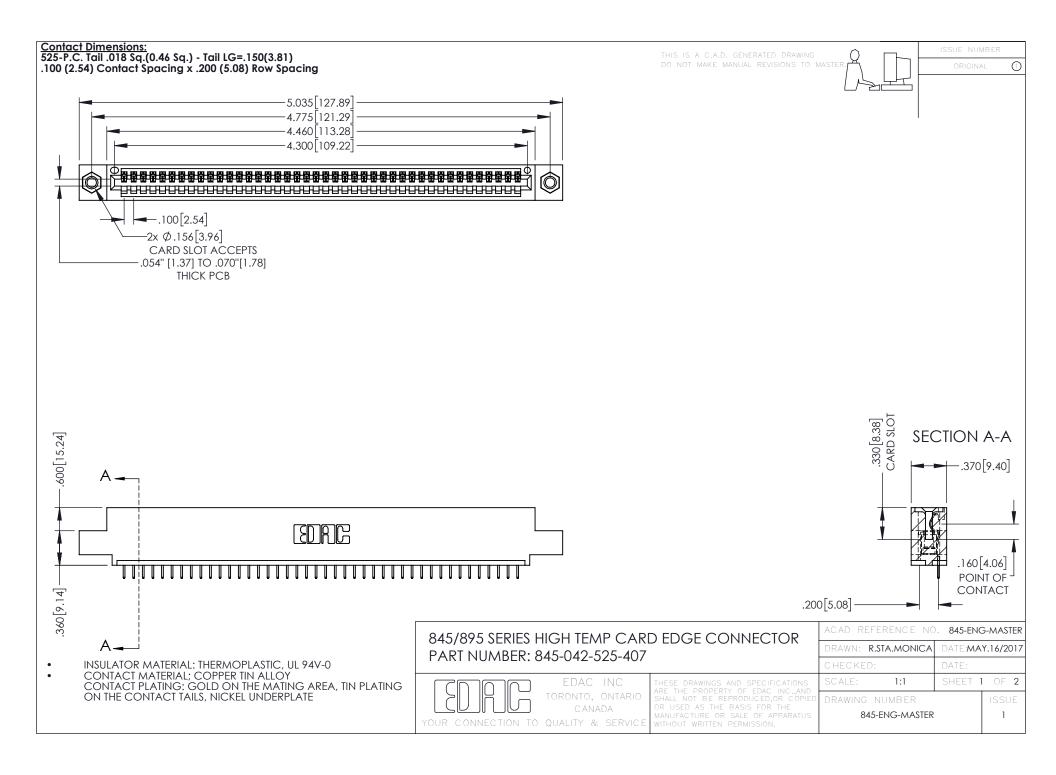

- INSULATOR MATERIAL: THERMOPLASTIC POLYESTER, UL 94V-0 DAP MATERIAL AVAILABLE UPON REQUEST
- CONTACT MATERIAL; COPPER ALLOY

**Contact Code 558** 

CONTACT PLATING: GOLD ON THE MATING AREA, TIN PLATING ON THE CONTACT TAILS, NICKEL UNDERPLATE

## 845/895 SERIES HIGH TEMP CARD EDGE CONNECTOR CONTACT CODE 555,556,558,559,560 DIMENSIONS

YOUR CONNECTION TO QUALITY & SERVICE

Contact Code 559

|   | ACAD REFERENCE NO   | . 845-ENG-MASTER |
|---|---------------------|------------------|
|   | DRAWN: R.STA.MONICA | DATE:MAY.16/2017 |
|   | CHECKED:            | DATE:            |
|   | SCALE: 1:1          | SHEET 2 OF 2     |
| D | DRAWING NUMBER      | ISSUE            |

Contact Code 560

845-ENG-MASTER