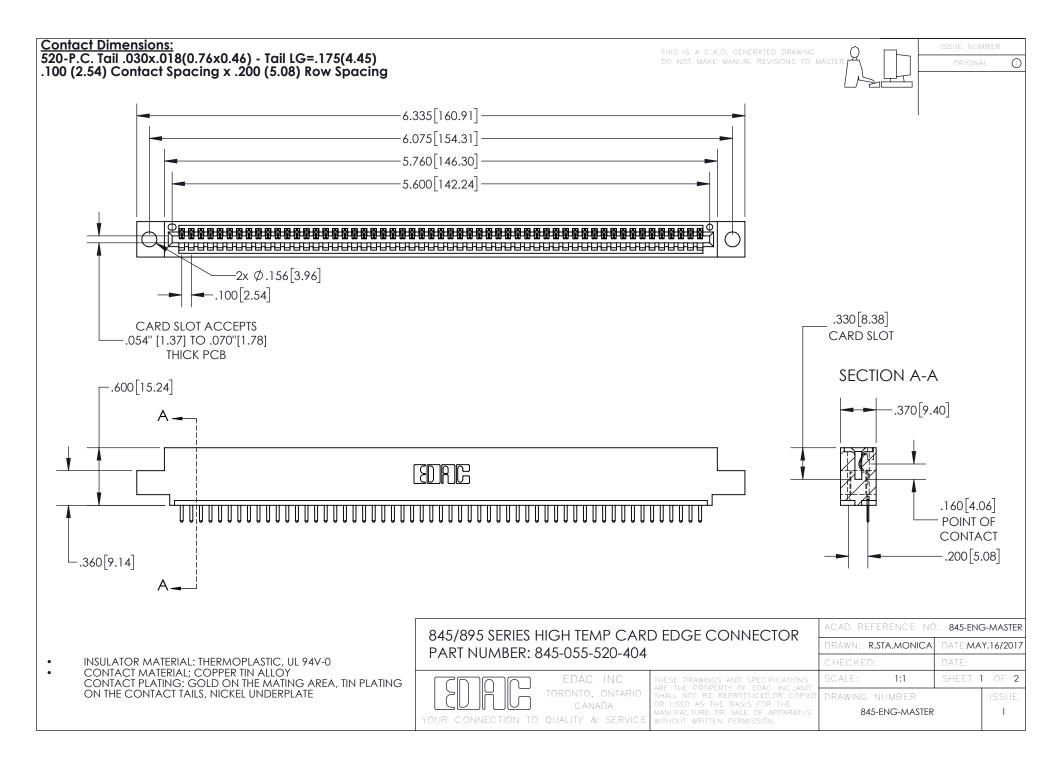

INSULATOR MATERIAL: THERMOPLASTIC POLYESTER, UL 94V-0 DAP MATERIAL AVAILABLE UPON REQUEST

**Contact Code 558** 

CONTACT MATERIAL; COPPER ALLOY CONTACT PLATING: GOLD ON THE MATING AREA, TIN PLATING ON THE CONTACT TAILS, NICKEL UNDERPLATE

## 845/895 SERIES HIGH TEMP CARD EDGE CONNECTOR CONTACT CODE 555,556,558,559,560 DIMENSIONS

YOUR CONNECTION TO QUALITY & SERVICE

Contact Code 559

|   | ACAD REFERENCE NO. 845-ENG-MASTER |                  |  |
|---|-----------------------------------|------------------|--|
|   | DRAWN: R.STA.MONICA               | DATE:MAY.16/2017 |  |
|   | CHECKED:                          | DATE:            |  |
|   | SCALE: 1:1                        | SHEET 2 OF 2     |  |
| D | DRAWING NUMBER                    | ISSUE            |  |

Contact Code 560