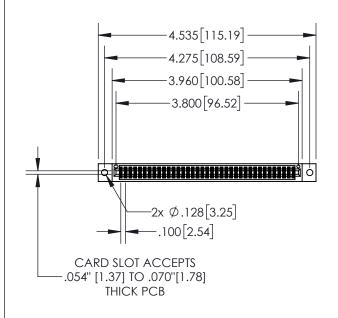

## **Contact Dimensions:**

555-Extender Board Bend (Code 500 Contacts)
See Sheet 2 for Contact Code 555, 556, 558, 559, 560 Dimensions

INSULATOR MATERIAL: THERMOPLASTIC, UL 94V-0

- 845/895 SERIES HIGH TEMP CAR PART NUMBER: 845-074-555-202
- CONTACT MATERIAL; COPPER TIN ALLOY
  CONTACT PLATING: GOLD ON THE MATING AREA, TIN PLATING
  ON THE CONTACT TAILS, NICKEL UNDERPLATE

| () [ |  |
|------|--|
| FR X |  |
|      |  |
|      |  |
|      |  |
|      |  |

| <br>330[8.38]<br>ARD SLOT         |
|-----------------------------------|
| 370[9.40]<br>SECTION A-A          |
| .160[4.06]<br>POINT OF<br>CONTACT |