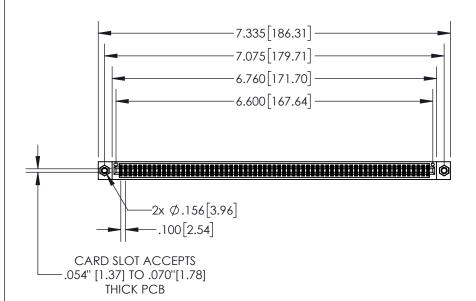

## Contact Dimensions: 521-P.C. Tail .025 Sq.(0.64 Sq.) - Tail LG=.150(3.81) .100 (2.54) Contact Spacing x .200 (5.08) Row Spacing

THIS IS A C.A.D. GENERATED DRAWING

SOUE NUMBER

1

ORIGINAL

| .330[8.38]<br>CARD SLOT |                                   |  |  |
|-------------------------|-----------------------------------|--|--|
| -                       | 370[9.40]<br>SECTION A-A          |  |  |
| .150 3.8                | .160[4.06]<br>POINT OF<br>CONTACT |  |  |
| _                       | 200[5.08]                         |  |  |

## 845/895 SERIES HIGH TEMP CARD EDGE CONNECTOR PART NUMBER: 845-130-521-507

CONTACT MATERIAL; COPPER TIN ALLOY
CONTACT PLATING: GOLD ON THE MATING AREA, TIN PLATING
ON THE CONTACT TAILS, NICKEL UNDERPLATE

INSULATOR MATERIAL: THERMOPLASTIC, UL 94V-0

EDAC INT TORONTO, ONT CANADA

YOUR CONNECTION TO QUALITY & SERVICE

THESE DRAWINGS AND SPECIFICATIONS ARE THE PROPERTY OF EDAC INC.,AND SHALL NOT BE REPRODUCED,OR COPIED OR USED AS THE BASIS FOR THE MANUFACTURE OR SALE OF APPARATUS WITHOUT WRITTEN PERMISSION.

| ACAD REFERENCE NO   | . 845-ENG-MASTER |
|---------------------|------------------|
| DRAWN: R.STA.MONICA | DATE:MAY.16/2017 |
| CHECKED:            | DATE:            |
| SCALE: 1:2          | SHEET 1 OF 2     |
| DRAWING NUMBER      | ISSUE            |