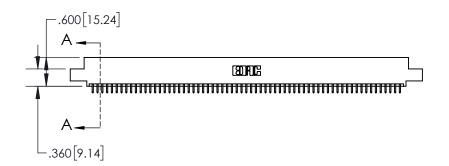

## Contact Dimensions: 521-P.C. Tail .025 Sq.(0.64 Sq.) - Tail LG=.150(3.81) .100 (2.54) Contact Spacing x .200 (5.08) Row Spacing

THIS IS A C.A.D. GENERATED DRAWING

SOUE NUMBER

1

ORIGINAL

| .330[8.38]<br>CARD SLOT |                                   |  |  |
|-------------------------|-----------------------------------|--|--|
| -                       | 370[9.40]<br>SECTION A-A          |  |  |
| .150 3.8                | .160[4.06]<br>POINT OF<br>CONTACT |  |  |
| _                       | 200[5.08]                         |  |  |

## 845/895 SERIES HIGH TEMP CARD EDGE CONNECTOR PART NUMBER: 845-130-521-507

CONTACT MATERIAL; COPPER TIN ALLOY
CONTACT PLATING: GOLD ON THE MATING AREA, TIN PLATING
ON THE CONTACT TAILS, NICKEL UNDERPLATE