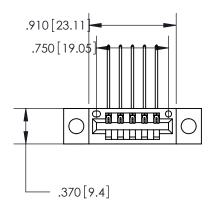

<u>Contact Dimensions:</u>
559-90 Degree Bend (Code 541 Contacts)
See Sheet 2 for Contact Code 555, 556, 558, 559, 560 Dimensions

THIS IS A C.A.D. GENERATED DRAWING DO NOT MAKE MANUAL REVISIONS TO MASTER.

Card Slot Accepts .054 [1.37] to .070 [1.78] Thick P.C. Board ISSUE NUMBER

ORIGINAL

.600 [15.24]

INSULATOR MATERIAL: THERMOPLASTIC POLYESTER, UL 94V-0 CONTACT MATERIAL; COPPER, NICKEL, TIN ALLOY CA-725

CONTACT PLATING: GOLD ON THE MATING AREA, TIN-LEAD ON THE CONTACT TAILS, NICKEL UNDERPLATE

.330[8.38] Card Slot -.160[4.07] Point of Contact —

## 846/896 SERIES HIGH TEMP CARD EDGE CONNECTOR PART NUMBER: 846-005-559-104

YOUR CONNECTION TO QUALITY & SERVICE

**EDAC INC** TORONTO, ONTARIO CANADA

THESE DRAWINGS AND SPECIFICATIONS ARE THE PROPERTY OF EDAC INC., AND SHALL NOT BE REPRODUCED, OR COPIED OR USED AS THE BASIS FOR THE MANUFACTURE OR SALE OF APPARATUS WITHOUT WRITTEN PERMISSION.