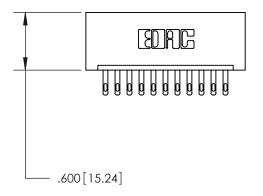

THIS IS A C.A.D. GENERATED DRAWING DO NOT MAKE MANUAL REVISIONS TO MASTER.

ISSUE NUMBER

ORIGINAL

1

.060 [1.52] .200 [5.08] .210[5.33] -.660 [16.76]

.060 [1.52] .150 [3.81] .260[6.6] -**Outside Tails** .660[16.76]