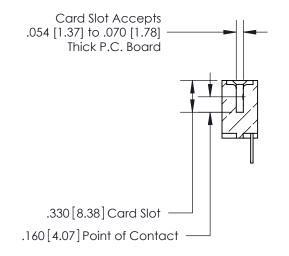

.165[4.19] .375 [9.54] .125(3.18) to .210(5.33) .125(3.18) to .210(5.33)

**Contact Code 558** 

**Contact Code 559** 

**Contact Code 560** 

INSULATOR MATERIAL: THERMOPLASTIC POLYESTER, UL 94V-0 CONTACT MATERIAL; COPPER, NICKEL, TIN ALLOY CA-725 CONTACT PLATING: GOLD ON THE MATING AREA, TIN-LEAD ON THE CONTACT TAILS, NICKEL UNDERPLATE