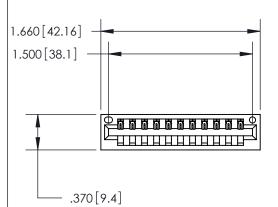

Contact Dimensions: 500-Wire Hole .050x.025 (1.27x0.64) - Tail LG. =.260 (6.60) .125 (3.18) Contact Spacing x .250 (6.35) Row Spacing

- INSULATOR MATERIAL: THERMOPLASTIC POLYESTER, UL 94V-0 CONTACT MATERIAL; COPPER, NICKEL, TIN ALLOY CA-725
- CONTACT PLATING: GOLD ON THE MATING AREA, TIN-LEAD ON THE CONTACT TAILS, NICKEL UNDERPLATE