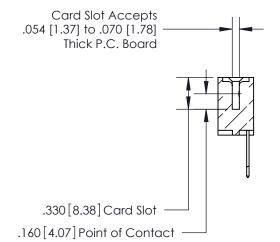

## 846/896 SERIES HIGH TEMP CARD EDGE CONNECTOR CONTACT CODE 555,556,558,559,560 DIMENSIONS

.150 [3.81]

YOUR CONNECTION TO QUALITY & SERVICE

**Contact Code 559** 

**EDAC INC** TORONTO, ONTARIO CANADA

THESE DRAWINGS AND SPECIFICATIONS ARE THE PROPERTY OF EDAC INC.,AND SHALL NOT BE REPRODUCED, OR COPIED OR USED AS THE BASIS FOR THE MANUFACTURE OR SALE OF APPARATUS WITHOUT WRITTEN PERMISSION.

**Contact Code 560** 

INSULATOR MATERIAL: THERMOPLASTIC POLYESTER, UL 94V-0 CONTACT MATERIAL; COPPER, NICKEL, TIN ALLOY CA-725 CONTACT PLATING: GOLD ON THE MATING AREA, TIN-LEAD ON THE CONTACT TAILS, NICKEL UNDERPLATE

**Contact Code 558** 