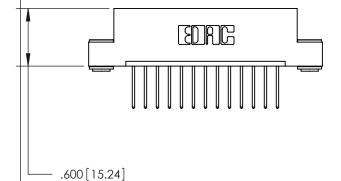

## 846/896 SERIES HIGH TEMP CARD EDGE CONNECTOR PART NUMBER: 846-013-522-103

YOUR CONNECTION TO QUALITY & SERVICE

**EDAC INC** TORONTO, ONTARIO CANADA

THESE DRAWINGS AND SPECIFICATIONS ARE THE PROPERTY OF EDAC INC., AND SHALL NOT BE REPRODUCED, OR COPIED OR USED AS THE BASIS FOR THE MANUFACTURE OR SALE OF APPARATUS WITHOUT WRITTEN PERMISSION.

Contact Dimensions: 522-P.C. Tail .025 Sq. (0.64 Sq.) - Tail LG. =.440 (11.18) .125 (3.18) Contact Spacing x .250 (6.35) Row Spacing

THIS IS A C.A.D. GENERATED DRAWING DO NOT MAKE MANUAL REVISIONS TO MASTER.