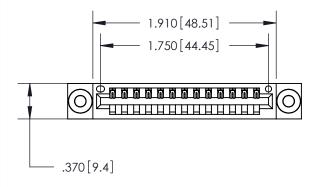

## 846/896 SERIES HIGH TEMP CARD EDGE CONNECTOR PART NUMBER: 846-013-522-103

YOUR CONNECTION TO QUALITY & SERVICE

**EDAC INC** TORONTO, ONTARIO CANADA

THESE DRAWINGS AND SPECIFICATIONS ARE THE PROPERTY OF EDAC INC., AND SHALL NOT BE REPRODUCED, OR COPIED OR USED AS THE BASIS FOR THE MANUFACTURE OR SALE OF APPARATUS WITHOUT WRITTEN PERMISSION.

Contact Dimensions: 522-P.C. Tail .025 Sq. (0.64 Sq.) - Tail LG. =.440 (11.18) .125 (3.18) Contact Spacing x .250 (6.35) Row Spacing

THIS IS A C.A.D. GENERATED DRAWING DO NOT MAKE MANUAL REVISIONS TO MASTER.