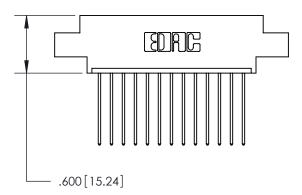

846-FNG-MASTER

THIS IS A C.A.D. GENERATED DRAWING DO NOT MAKE MANUAL REVISIONS TO MASTER.

ISSUE NUMBER

.165[4.19]

.375 [9.54]

ORIGINAL

1

.060 [1.52] .125(3.18) to .210(5.33) **Outside Tails** .125(3.18) to .210(5.33) **Outside Tails** 