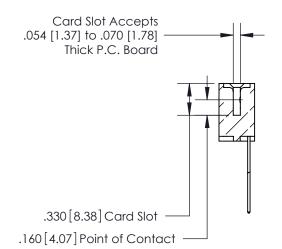

## 846/896 SERIES HIGH TEMP CARD EDGE CONNECTOR CONTACT CODE 555,556,558,559,560 DIMENSIONS

.150 [3.81]

YOUR CONNECTION TO QUALITY & SERVICE

**Contact Code 559** 

**EDAC INC** TORONTO, ONTARIO CANADA

THESE DRAWINGS AND SPECIFICATIONS ARE THE PROPERTY OF EDAC INC.,AND SHALL NOT BE REPRODUCED, OR COPIED OR USED AS THE BASIS FOR THE MANUFACTURE OR SALE OF APPARATUS WITHOUT WRITTEN PERMISSION.