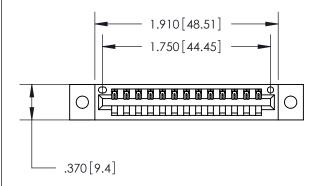

ACAD REFERENCE NO

846/896 SERIES HIGH TEMP CARD EDGE CONNECTOR PART NUMBER: 846-013-541-602

**EDAC INC** TORONTO, ONTARIO CANADA

THESE DRAWINGS AND SPECIFICATIONS ARE THE PROPERTY OF EDAC INC.,AND SHALL NOT BE REPRODUCED, OR COPIED OR USED AS THE BASIS FOR THE MANUFACTURE OR SALE OF APPARATUS WITHOUT WRITTEN PERMISSION.

<u>Contact Dimensions:</u> 541-Wire Wrap .025 Sq. (0.64 Sq.) - Tail LG. =.750 (19.05) .125 (3.18) Contact Spacing x .250 (6.35) Row Spacing

THIS IS A C.A.D. GENERATED DRAWING DO NOT MAKE MANUAL REVISIONS TO MASTER.