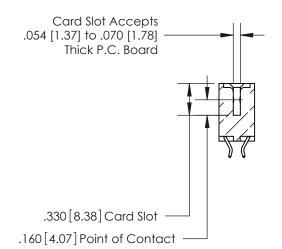

.165[4.19] .375 [9.54] .125(3.18) to .210(5.33) .125(3.18) to .210(5.33)

**Contact Code 558** 

**Contact Code 559** 

**Contact Code 560** 

INSULATOR MATERIAL: THERMOPLASTIC POLYESTER, UL 94V-0 CONTACT MATERIAL; COPPER, NICKEL, TIN ALLOY CA-725 CONTACT PLATING: GOLD ON THE MATING AREA, TIN-LEAD ON THE CONTACT TAILS, NICKEL UNDERPLATE