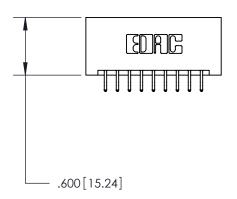

THIS IS A C.A.D. GENERATED DRAWING DO NOT MAKE MANUAL REVISIONS TO MASTER.

ISSUE NUMBER

ORIGINAL

1

.060 [1.52] .200 [5.08] .210[5.33] -.660 [16.76]

.060 [1.52] .150 [3.81] .260[6.6] -**Outside Tails** .660[16.76]

**Outside Tails** 

|  | ACAD REFERENCE NO. |       | 846-ENG-MASTER   |        |
|--|--------------------|-------|------------------|--------|
|  | DRAWN:             | J.LEE | DATE: APR. 22/09 |        |
|  | CHECKED:           |       | DATE:            |        |
|  | SCALE:             | 1:1   | SHEET            | 2 OF 2 |
|  | DRAWING NUMBER     |       | ISSUE            |        |