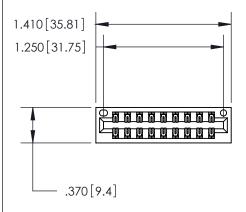

846/896 SERIES HIGH TEMP CARD EDGE CONNECTOR PART NUMBER: 846-018-556-201

**EDAC INC** TORONTO, ONTARIO CANADA

THESE DRAWINGS AND SPECIFICATIONS ARE THE PROPERTY OF EDAC INC.,AND SHALL NOT BE REPRODUCED, OR COPIED OR USED AS THE BASIS FOR THE MANUFACTURE OR SALE OF APPARATUS WITHOUT WRITTEN PERMISSION.

<u>Contact Dimensions:</u> 556-Extender Board Bend (Code 520 Contacts) See Sheet 2 for Contact Code 555, 556, 558, 559, 560 Dimensions

THIS IS A C.A.D. GENERATED DRAWING DO NOT MAKE MANUAL REVISIONS TO MASTER.