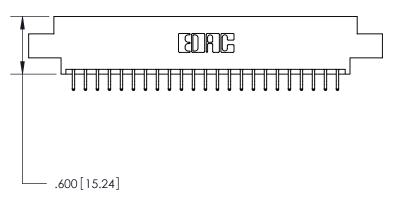

Card Slot Accepts .054 [1.37] to .070 [1.78] Thick P.C. Board .330 [8.38] Card Slot .160 [4.07] Point of Contact —

THIS IS A C.A.D. GENERATED DRAWING DO NOT MAKE MANUAL REVISIONS TO MASTER.

ISSUE NUMBER