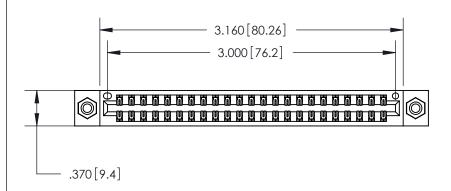

<u>Contact Dimensions:</u> 556-Extender Board Bend (Code 520 Contacts) See Sheet 2 for Contact Code 555, 556, 558, 559, 560 Dimensions

THIS IS A C.A.D. GENERATED DRAWING DO NOT MAKE MANUAL REVISIONS TO MASTER.

846/896 SERIES HIGH TEMP CARD EDGE CONNECTOR PART NUMBER: 846-046-556-808

YOUR CONNECTION TO QUALITY & SERVICE

**EDAC INC** TORONTO, ONTARIO CANADA

THESE DRAWINGS AND SPECIFICATIONS ARE THE PROPERTY OF EDAC INC.,AND SHALL NOT BE REPRODUCED, OR COPIED OR USED AS THE BASIS FOR THE MANUFACTURE OR SALE OF APPARATUS WITHOUT WRITTEN PERMISSION.

| ACAD REFERENCE NO. | 846-ENG-MASTER   |
|--------------------|------------------|
| DRAWN: J.LEE       | DATE: APR. 22/09 |
| CHECKED:           | DATE:            |
| SCALE: 1:1         | SHEET 1 OF 2     |
| DRAWING NUMBER     | ISSUE            |
| 846-ENG-MASTER     | 1                |