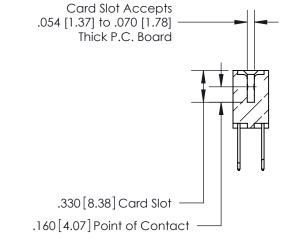

## 846/896 SERIES HIGH TEMP CARD EDGE CONNECTOR CONTACT CODE 555,556,558,559,560 DIMENSIONS

.150 [3.81]

YOUR CONNECTION TO QUALITY & SERVICE

**Contact Code 559** 

**EDAC INC** TORONTO, ONTARIO CANADA

THESE DRAWINGS AND SPECIFICATIONS ARE THE PROPERTY OF EDAC INC.,AND SHALL NOT BE REPRODUCED, OR COPIED OR USED AS THE BASIS FOR THE MANUFACTURE OR SALE OF APPARATUS WITHOUT WRITTEN PERMISSION.