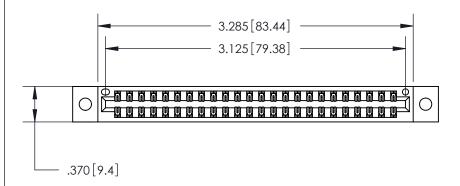

846/896 SERIES HIGH TEMP CARD EDGE CONNECTOR PART NUMBER: 846-048-522-802

YOUR CONNECTION TO QUALITY & SERVICE

**EDAC INC** TORONTO, ONTARIO CANADA

THESE DRAWINGS AND SPECIFICATIONS ARE THE PROPERTY OF EDAC INC., AND SHALL NOT BE REPRODUCED, OR COPIED OR USED AS THE BASIS FOR THE MANUFACTURE OR SALE OF APPARATUS WITHOUT WRITTEN PERMISSION.

Contact Dimensions: 522-P.C. Tail .025 Sq. (0.64 Sq.) - Tail LG. =.440 (11.18) .125 (3.18) Contact Spacing x .250 (6.35) Row Spacing

THIS IS A C.A.D. GENERATED DRAWING DO NOT MAKE MANUAL REVISIONS TO MASTER.