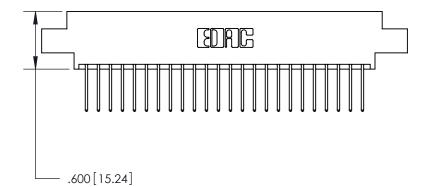

THIS IS A C.A.D. GENERATED DRAWING DO NOT MAKE MANUAL REVISIONS TO MASTER.

ISSUE NUMBER

.165[4.19]

.375 [9.54]

ORIGINAL

1

.060 [1.52] .125(3.18) to .210(5.33) **Outside Tails** .125(3.18) to .210(5.33) **Outside Tails** 