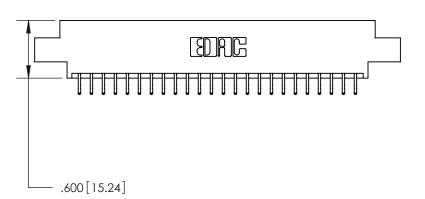

<u>Contact Dimensions:</u> 556-Extender Board Bend (Code 520 Contacts) See Sheet 2 for Contact Code 555, 556, 558, 559, 560 Dimensions

THIS IS A C.A.D. GENERATED DRAWING DO NOT MAKE MANUAL REVISIONS TO MASTER.

ISSUE NUMBER

ORIGINAL

ON THE CONTACT TAILS, NICKEL UNDERPLATE

.330 [8.38] Card Slot .160 [4.07] Point of Contact -

Card Slot Accepts .054 [1.37] to .070 [1.78] Thick P.C. Board

INSULATOR MATERIAL: THERMOPLASTIC POLYESTER, UL 94V-0 CONTACT MATERIAL; COPPER, NICKEL, TIN ALLOY CA-725 CONTACT PLATING: GOLD ON THE MATING AREA, TIN-LEAD