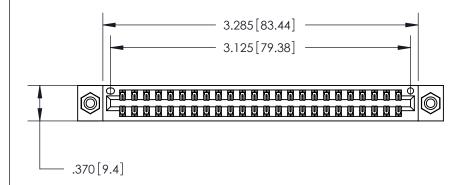

846/896 SERIES HIGH TEMP CARD EDGE CONNECTOR PART NUMBER: 846-048-556-808

YOUR CONNECTION TO QUALITY & SERVICE

**EDAC INC** TORONTO, ONTARIO CANADA

THESE DRAWINGS AND SPECIFICATIONS ARE THE PROPERTY OF EDAC INC., AND SHALL NOT BE REPRODUCED, OR COPIED OR USED AS THE BASIS FOR THE MANUFACTURE OR SALE OF APPARATUS WITHOUT WRITTEN PERMISSION.

| ACAD REFERENCE NO. | 846-ENG-MASTER   |
|--------------------|------------------|
| DRAWN: J.LEE       | DATE: APR. 22/09 |
| CHECKED:           | DATE:            |
| SCALE: 1:1         | SHEET 1 OF 2     |
| DRAWING NUMBER     | ISSUE            |
| 846-ENG-MASTER     | 1                |