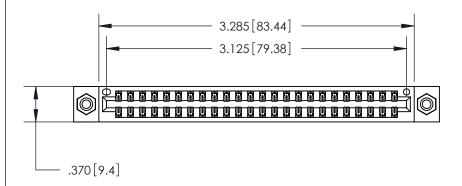

<u>Contact Dimensions:</u> 560-Extender Board Bend (Code 523 Contacts) See Sheet 2 for Contact Code 555, 556, 558, 559, 560 Dimensions

THIS IS A C.A.D. GENERATED DRAWING DO NOT MAKE MANUAL REVISIONS TO MASTER.

.054 [1.37] to .070 [1.78] Thick P.C. Board .330 [8.38] Card Slot .160 [4.07] Point of Contact

Card Slot Accepts

846/896 SERIES HIGH TEMP CARD EDGE CONNECTOR PART NUMBER: 846-048-560-808

YOUR CONNECTION TO QUALITY & SERVICE