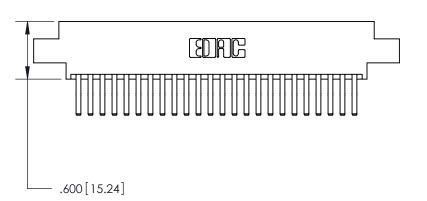

THIS IS A C.A.D. GENERATED DRAWING DO NOT MAKE MANUAL REVISIONS TO MASTER.

ISSUE NUMBER

.165[4.19]

.375 [9.54]

ORIGINAL

1

.060 [1.52] .125(3.18) to .210(5.33) **Outside Tails** .125(3.18) to .210(5.33) **Outside Tails** 

**Contact Code 560** 

INSULATOR MATERIAL: THERMOPLASTIC POLYESTER, UL 94V-0 CONTACT MATERIAL; COPPER, NICKEL, TIN ALLOY CA-725 CONTACT PLATING: GOLD ON THE MATING AREA, TIN-LEAD ON THE CONTACT TAILS, NICKEL UNDERPLATE