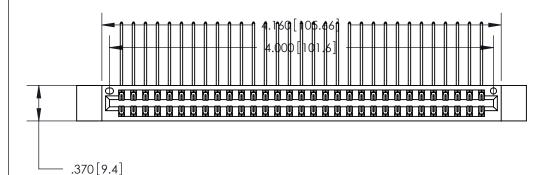

ISSUE NUMBER

ORIGINAL

1

Card Slot Accepts .054 [1.37] to .070 [1.78] Thick P.C. Board .330 [8.38] Card Slot .160 [4.07] Point of Contact -

INSULATOR MATERIAL: THERMOPLASTIC POLYESTER, UL 94V-0 CONTACT MATERIAL; COPPER, NICKEL, TIN ALLOY CA-725

.600 [15.24]

CONTACT PLATING: GOLD ON THE MATING AREA, TIN-LEAD ON THE CONTACT TAILS, NICKEL UNDERPLATE

846/896 SERIES HIGH TEMP CARD EDGE CONNECTOR PART NUMBER: 846-062-559-212

YOUR CONNECTION TO QUALITY & SERVICE