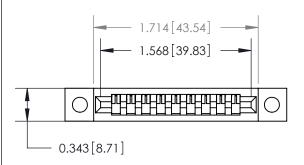

## **Mounting Option**

.128 (3.25) Dia. Mounting Holes

## **Contact Detail**

Wire Wrap .046x.013(1.17x0.33) - Tail LG=.708(17.98) .156 [3.96] Contact Spacing x .200 [5.08] Row Spacing





**See Accompanying Page for:** 

**Contact Bend Details** 



**SECTION A-A** 

.095 [2.41] Point of Contact (Measured from bottom of Card Slot) Card Slot Accepts .054 [1.37] to .070 [1.78] Thick P.C. Board

| 807/857 Series High Temp Card Edge Connector |
|----------------------------------------------|
| Part Number: 857-009-445-102                 |

YOUR CONNECTION TO QUALITY & SERVICE

| DRAWN: J.LEE   | DATE: AUG. 11/09 |        |
|----------------|------------------|--------|
| CHECKED:       | DATE:            |        |
| SCALE: NTS     | SHEET            | 1 OF 2 |
| DRAWING NUMBER |                  | ISSUE  |
| 807 Assembly   |                  | 1      |

807 ENG MASTER

ACAD REFERENCE NO.