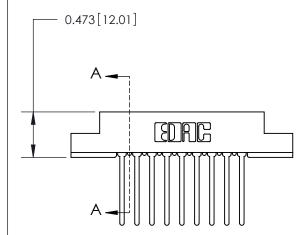

## **Contact Detail**

Wire Wrap .046x.013(1.17x0.33) - Tail LG=.708(17.98) .156 [3.96] Contact Spacing x .200 [5.08] Row Spacing

**See Accompanying Page for:** 

**Contact Bend Details** 

**SECTION A-A** 

.095 [2.41] Point of Contact (Measured from bottom of Card Slot) Card Slot Accepts .054 [1.37] to .070 [1.78] Thick P.C. Board