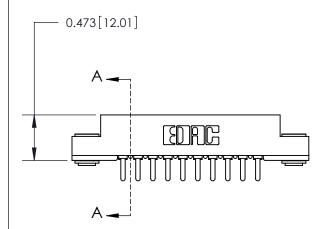

## **Mounting Option**

.116 (2.95) I.D. Floating Eyelets

## **Contact Detail**

PC Tail .046x.014(1.17x0.36) - Tail LG=.213(5.41)

.156 [3.96] Contact Spacing x .200 [5.08] Row Spacing





**See Accompanying Page for:** 

**Contact Bend Details** 



**SECTION A-A** 



| 807/857 Seri                 | s High Temp Card Edge Connector |
|------------------------------|---------------------------------|
| Part Number: 857-010-421-103 |                                 |

YOUR CONNECTION TO QUALITY & SERVICE

| DRAWN: J.LEE   | DATE: AUG. 11/09 |
|----------------|------------------|
| CHECKED:       | DATE:            |
| SCALE: NTS     | SHEET 1 OF 2     |
| DRAWING NUMBER | ISSUE            |

807 Assembly

807 ENG MASTER