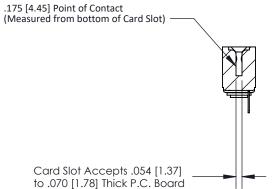

## **Contact Detail**

PC Tail .046x.014(1.17x0.36) - Tail LG=.213(5.41)

.156 [3.96] Contact Spacing x .200 [5.08] Row Spacing

**See Accompanying Page for:** 

**Contact Bend Details** 

**SECTION A-A** 

| 807/857 Seri                 | s High Temp Card Edge Connector |
|------------------------------|---------------------------------|
| Part Number: 857-010-421-103 |                                 |