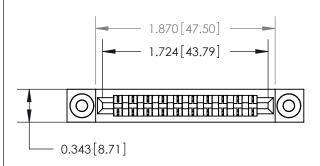

## **Contact Detail**

PC Tail .046x.014(1.17x0.36) - Tail LG=.213(5.41)

.156 [3.96] Contact Spacing x .200 [5.08] Row Spacing

**See Accompanying Page for:** 

**Contact Bend Details** 

**SECTION A-A** 

| 807/857 Seri                 | s High Temp Card Edge Connector |
|------------------------------|---------------------------------|
| Part Number: 857-010-421-103 |                                 |