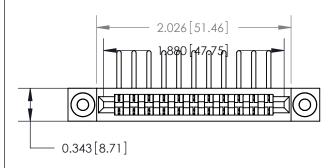

**Mounting Option** 

.116 (2.95) I.D. Floating Eyelets

## **Contact Detail**

90 Degree Bend (Code 541 Contacts)

.156 [3.96] Contact Spacing x .200 [5.08] Row Spacing





**See Accompanying Page for:** 

**Contact Bend Details** 



|                                                                        | SECTION A-A |
|------------------------------------------------------------------------|-------------|
| .175 [4.45] Point of Contact<br>(Measured from bottom of Card Slot) —— |             |
|                                                                        |             |
|                                                                        |             |
|                                                                        |             |
| Card Slot Accepts .054 [1.37] to .070 [1.78] Thick P.C. Board          | <b></b>     |

807/857 Series High Temp Card Edge Connector Part Number: 857-011-457-103

YOUR CONNECTION TO QUALITY & SERVIC