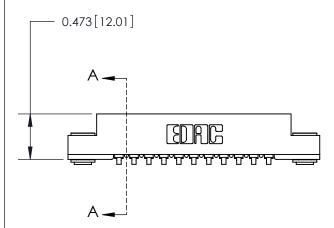

## **Contact Detail**

90 Degree Bend (Code 541 Contacts)

.156 [3.96] Contact Spacing x .200 [5.08] Row Spacing

**See Accompanying Page for:** 

**Contact Bend Details** 

|                                                                        | SECTION A-A |
|------------------------------------------------------------------------|-------------|
| .175 [4.45] Point of Contact<br>(Measured from bottom of Card Slot) —— |             |
|                                                                        |             |
|                                                                        |             |
|                                                                        |             |
| Card Slot Accepts .054 [1.37] to .070 [1.78] Thick P.C. Board          | <b></b>     |