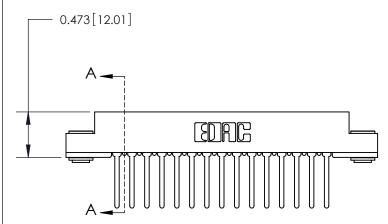

## **Contact Detail**

Wire Wrap .046x.013(1.17x0.33) - Tail LG=.520(13.21)

.156 [3.96] Contact Spacing x .200 [5.08] Row Spacing

**SECTION A-A** 

.175 [4.45] Point of Contact (Measured from bottom of Card Slot)