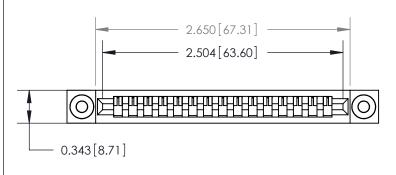

Card Slot Accepts .054 [1.37] to .070 [1.78] Thick P.C. Board

**See Accompanying Page for:** 

**Contact Bend Details** 

| 807/857 Series Hig | h Temp Card Edge Connector |
|--------------------|----------------------------|
| Part Number: 857   | -015-547-103               |