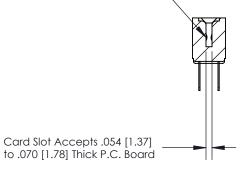

## **Contact Detail**

Wire Hole .087x.013(2.21x0.33) - Tail LG .282(7.16) .156 [3.96] Contact Spacing x .200 [5.08] Row Spacing

**See Accompanying Page for:** 

**Contact Bend Details** 

**SECTION A-A** 

.095 [2.41] Point of Contact (Measured from bottom of Card Slot)