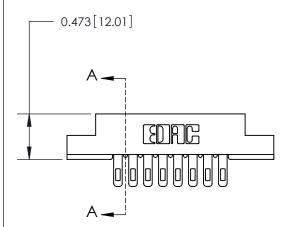

## **Contact Detail**

Wire Hole .087x.013(2.21x0.33) - Tail LG .282(7.16) .156 [3.96] Contact Spacing x .200 [5.08] Row Spacing

**See Accompanying Page for:** 

**Contact Bend Details** 

**SECTION A-A** 

.095 [2.41] Point of Contact (Measured from bottom of Card Slot)