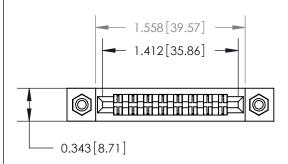

## **Mounting Option**

#4-40 Unified Threaded Inserts

## **Contact Detail**

Wire Hole .087x.013(2.21x0.33) - Tail LG .282(7.16) .156 [3.96] Contact Spacing x .200 [5.08] Row Spacing





**See Accompanying Page for:** 

**Contact Bend Details** 



**SECTION A-A** 

.095 [2.41] Point of Contact (Measured from bottom of Card Slot)



807/857 Series High Temp Card Edge Connector Part Number: 857-016-500-208

YOUR CONNECTION TO QUALITY & SERVICE

| ACAD REFERENCE NO | . 807 ENG MASTER |
|-------------------|------------------|
| DRAWN: J.LEE      | DATE: AUG. 11/09 |
| CHECKED:          | DATE:            |
| SCALE: NTS        | SHEET 1 OF 2     |
| DRAWING NUMBER    | ISSUE            |

807 Assembly