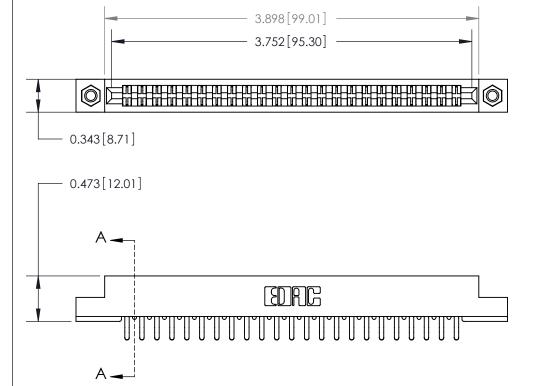

**Mounting Option** 

M3-0.5 Metric Threaded Inserts

## **Contact Detail**

Extender Board Bend (Code 520 Contacts)

.156 [3.96] Contact Spacing x .200 [5.08] Row Spacing

THIS IS A C.A.D. GENERATED DRAWING

ISSUE NUMBER

ORIGINAL

**SECTION A-A** 

.095 [2.41] Point of Contact (Measured from bottom of Card Slot) -

807/857 Series High Temp Card Edge Connector Part Number: 857-046-556-207

EDAC INC TORONTO, ONTARIO CANADA THESE DRAWINGS AND SPECIFICATIONS
ARE THE PROPERTY OF EDAC INC., AND
SHALL NOT BE REPRODUCED, OR COPIEL
OR USED AS THE BASIS FOR THE
MANUFACTURE OR SALE OF APPARATUS
WITHOLITY WRITTEN ESPMISSION

DRAWN: J.LEE DATE: AUG. 11/09
CHECKED: DATE:
SCALE: NTS SHEET 1 OF 2
DRAWING NUMBER ISSUE

807 ENG MASTER

YOUR CONNECTION TO QUALITY & SERVICE

807 Assembly

See Accompanying Page for:
• Contact Bend Details