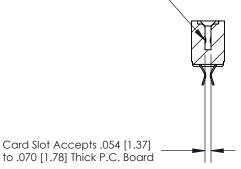

## **Contact Detail**

Extender Board Bend (Code 520 Contacts)

.156 [3.96] Contact Spacing x .200 [5.08] Row Spacing

THIS IS A C.A.D. GENERATED DRAWING

ISSUE NUMBER

ORIGINAL

**SECTION A-A** 

.095 [2.41] Point of Contact (Measured from bottom of Card Slot) -