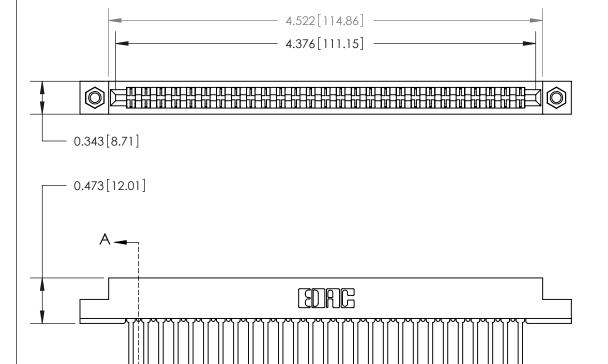

**Mounting Option** 

M3-0.5 Metric Threaded Inserts

## **Contact Detail**

Wire Wrap .046x.013(1.17x0.33) - Tail LG=.708(17.98)

.156 [3.96] Contact Spacing x .200 [5.08] Row Spacing

**SECTION A-A** 

.095 [2.41] Point of Contact (Measured from bottom of Card Slot) Card Slot Accepts .054 [1.37]

to .070 [1.78] Thick P.C. Board

**See Accompanying Page for:** 

**Contact Bend Details** 

807/857 Series High Temp Card Edge Connector Part Number: 857-054-440-207

| ACAD REFERENCE NO. 807 ENG MASTER |                  |
|-----------------------------------|------------------|
| DRAWN: J.LEE                      | DATE: AUG. 11/09 |
| CHECKED:                          | DATE:            |
| SCALE: NTS                        | SHEET 1 OF 2     |
| DRAWING NUMBER                    | ISSUE            |
| 807 Assembly                      | 1                |