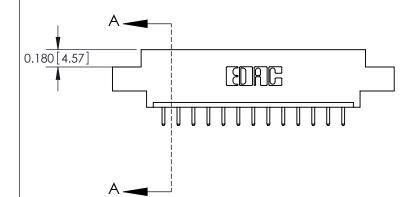

## **Contact Detail**

520-P.C. Tail .030x.018(0.76x0.46) - Tail LG=.175(4.45) .156 [3.96] Contact Spacing x .200 [5.08] Row Spacing

> 2.338 [59.39] 2.192[55.68] -Card Slot Accepts .054 [1.37] to .070 [1.78] Thick P.C. Board 0.370 [9.40]