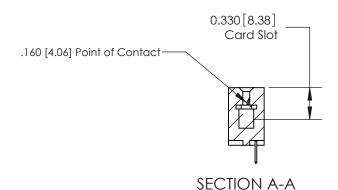

## **Contact Detail**

520-P.C. Tail .030x.018(0.76x0.46) - Tail LG=.175(4.45) .156 [3.96] Contact Spacing x .200 [5.08] Row Spacing

> 2.338 [59.39] 2.192[55.68] -Card Slot Accepts .054 [1.37] to .070 [1.78] Thick P.C. Board 0.370 [9.40]