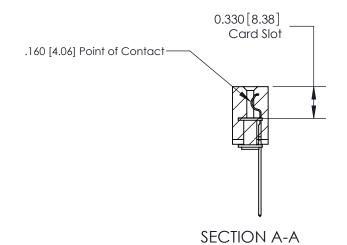

ISSUE NUMBER

ORIGINAL

1

|                     | 837/887 Series High Temp Card Edge Connector                                                                                                                                                                                                                          |                                  | ACAD REFERENCE | NO. 837 EN       | 837 ENG MASTER |  |
|---------------------|-----------------------------------------------------------------------------------------------------------------------------------------------------------------------------------------------------------------------------------------------------------------------|----------------------------------|----------------|------------------|----------------|--|
| Contact Bend Detail |                                                                                                                                                                                                                                                                       | DRAWN: J.LEE                     | DATE: OC       | DATE: OCT. 06/09 |                |  |
|                     | Confact bend Defail                                                                                                                                                                                                                                                   |                                  | CHECKED:       | DATE:            | DATE:          |  |
|                     | EDAC INC TORONTO, ONTARIO CANADA YOUR CONNECTION TO QUALITY & SERVICE  THESE DRAWINGS AND SPECIFICATIONS ARE THE PROPERTY OF EDAC INCAND SHALL NOT BE REPRODUCED, OR COPIED OR USED AS THE BASIS FOR THE MANUFACTURE OR SALE OF APPARATUS WITHOUT WRITTEN PERMISSION. |                                  | SCALE: NTS     | SHEET            | 2 <b>OF</b> 2  |  |
|                     |                                                                                                                                                                                                                                                                       | DRAWING NUMBER                   |                | ISSUE            |                |  |
|                     |                                                                                                                                                                                                                                                                       | MANUFACTURE OR SALE OF APPARATUS | 837 Assembly   |                  | 1              |  |