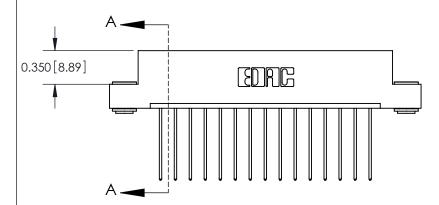

## **Contact Detail**

541-Wire Wrap .025 Sq.(0.64 Sq.) - Tail LG=.750(19.05) .156 [3.96] Contact Spacing x .200 [5.08] Row Spacing

THIS IS A C.A.D. GENERATED DRAWING DO NOT MAKE MANUAL REVISIONS TO MASTER.