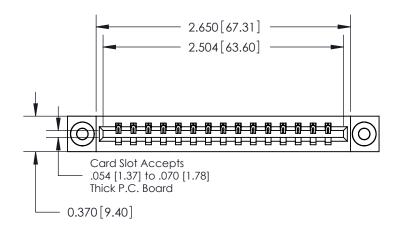

**Mounting Option** 

03-.116 (2.95) I.D. Floating Eyelets

## **Contact Detail**

541-Wire Wrap .025 Sq.(0.64 Sq.) - Tail LG=.750(19.05) .156 [3.96] Contact Spacing x .200 [5.08] Row Spacing





THIS IS A C.A.D. GENERATED DRAWING DO NOT MAKE MANUAL REVISIONS TO MASTER.



ISSUE NUMBER ORIGINAL



**See Accompanying Pages for:** 

**Contact Bend Details** 

837/887 Series High Temp Card Edge Connector Part Number: 887-015-541-103

|                    | EDAC INC            |
|--------------------|---------------------|
|                    | TORONTO, ONTARIO    |
|                    | CANADA              |
| YOUR CONNECTION TO | O QUALITY & SERVICE |

**EDAC INC** TORONTO, ONTARIO CANADA

THESE DRAWINGS AND SPECIFICATIONS ARE THE PROPERTY OF EDAC INC., AND SHALL NOT BE REPRODUCED, OR COPIED OR USED AS THE BASIS FOR THE MANUFACTURE OR SALE OF APPARATUS WITHOUT WRITTEN PERMISSION.

| ACAD REFERENCE NO. | 837 ENG MASTER   |  |  |
|--------------------|------------------|--|--|
|