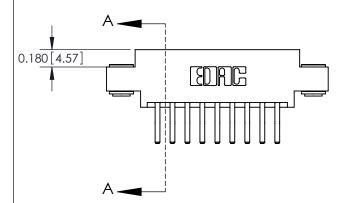

## **Contact Detail**

560-Extender Board Bend (Code 523 Contacts)

.156 [3.96] Contact Spacing x .200 [5.08] Row Spacing

**See Accompanying Pages for: Contact Bend Details** 

THIS IS A C.A.D. GENERATED DRAWING DO NOT MAKE MANUAL REVISIONS TO MASTER.