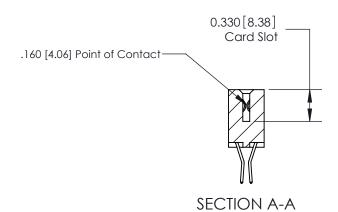

## **Contact Detail**

560-Extender Board Bend (Code 523 Contacts)

.156 [3.96] Contact Spacing x .200 [5.08] Row Spacing

**See Accompanying Pages for: Contact Bend Details** 

THIS IS A C.A.D. GENERATED DRAWING DO NOT MAKE MANUAL REVISIONS TO MASTER.