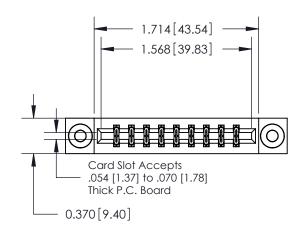

**Mounting Option** 

03-.116 (2.95) I.D. Floating Eyelets

## **Contact Detail**

560-Extender Board Bend (Code 523 Contacts)

.156 [3.96] Contact Spacing x .200 [5.08] Row Spacing





**See Accompanying Pages for: Contact Bend Details** 

THIS IS A C.A.D. GENERATED DRAWING DO NOT MAKE MANUAL REVISIONS TO MASTER.



ISSUE NUMBER ORIGINAL



837/887 Series High Temp Card Edge Connector Part Number: 887-018-560-803

YOUR CONNECTION TO QUALITY & SERVICE

**EDAC INC** TORONTO, ONTARIO CANADA

THESE DRAWINGS AND SPECIFICATIONS ARE THE PROPERTY OF EDAC INC.,AND SHALL NOT BE REPRODUCED, OR COPIED OR USED AS THE BASIS FOR THE MANUFACTURE OR SALE OF APPARATUS WITHOUT WRITTEN PERMISSION.

| ACAD REFERENCE NO. | 837 ENG MASTER   |       |  |
|--------------------|------------------|-------|--|
| DRAWN: J.LEE       | DATE: OCT. 06/09 |       |  |
| CHECKED:           | DATE:            |       |  |
| SCALE: NTS         | SHEET            | OF 2  |  |
| DRAWING NUMBER     |