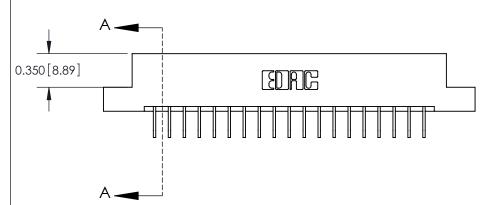

**Mounting Option** 

02-.128 (3.25) Dia. Mounting Holes

**See Accompanying Pages for:** 

**Contact Bend Details** 

837/887 Series High Temp Card Edge Connector Part Number: 887-038-558-202

**EDAC INC** TORONTO, ONTARIO CANADA

THESE DRAWINGS AND SPECIFICATIONS ARE THE PROPERTY OF EDAC INC.,AND SHALL NOT BE REPRODUCED, OR COPIED OR USED AS THE BASIS FOR THE MANUFACTURE OR SALE OF APPARATUS WITHOUT WRITTEN PERMISSION.

| ACAD REFERENCE NO. | 837 ENG MASTER   |  |  |
|--------------------|------------------|--|--|
| DRAWN: J.LEE       | DATE: OCT. 06/09 |  |  |
| CHECKED:           | DATE:            |  |  |
| SCALE: NTS         | SHEET 1 OF 2     |  |  |
| DRAWING NUMBER     | ISSUE            |  |  |
| 837 Assembly       | 1                |  |  |