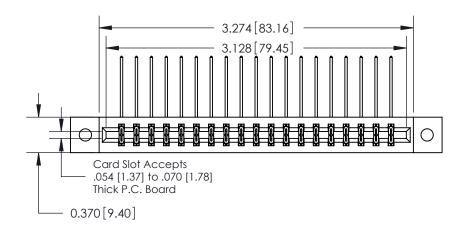

**Mounting Option** 

02-.128 (3.25) Dia. Mounting Holes

**See Accompanying Pages for:** 

**Contact Bend Details** 

837/887 Series High Temp Card Edge Connector Part Number: 887-038-558-202

**EDAC INC** TORONTO, ONTARIO CANADA

THESE DRAWINGS AND SPECIFICATIONS ARE THE PROPERTY OF EDAC INC.,AND SHALL NOT BE REPRODUCED, OR COPIED OR USED AS THE BASIS FOR THE MANUFACTURE OR SALE OF APPARATUS WITHOUT WRITTEN PERMISSION.

| ACAD REFERENCE NO. | 837 ENG MASTER   |  |  |
|--------------------|------------------|--|--|
| DRAWN: J.LEE       | DATE: OCT. 06/09 |  |  |
| CHECKED:           | DATE:            |  |  |
| SCALE: NTS         | SHEET 1 OF 2     |  |  |
| DRAWING NUMBER     | ISSUE            |  |  |
| 837 Assembly       | 1                |  |  |