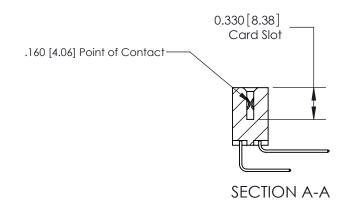

## **Contact Detail**

558-90 Degree Bend (Code 541 Contacts)

.156 [3.96] Contact Spacing x .200 [5.08] Row Spacing

THIS IS A C.A.D. GENERATED DRAWING DO NOT MAKE MANUAL REVISIONS TO MASTER.

ISSUE NUMBER

ORIGINAL

**See Accompanying Pages for:** 

**Contact Bend Details** 

837/887 Series High Temp Card Edge Connector Part Number: 887-038-558-202

**EDAC INC** TORONTO, ONTARIO CANADA

THESE DRAWINGS AND SPECIFICATIONS ARE THE PROPERTY OF EDAC INC.,AND SHALL NOT BE REPRODUCED, OR COPIED OR USED AS THE BASIS FOR THE MANUFACTURE OR SALE OF APPARATUS WITHOUT WRITTEN PERMISSION.

ISSUE NUMBER

ORIGINAL

1

|                     | 837/887 Series High Temp Card Edge Connector |                                                                                                                                                            | ACAD REFERENCE | NO. 837 EN       | 837 ENG MASTER |  |
|---------------------|----------------------------------------------|------------------------------------------------------------------------------------------------------------------------------------------------------------|----------------|------------------|----------------|--|
| Contact Bend Detail |                                              | DRAWN: J.LEE                                                                                                                                               | DATE: OC       | DATE: OCT. 06/09 |                |  |
|                     | Confact Bend Defail                          |                                                                                                                                                            | CHECKED:       | DATE:            | DATE:          |  |
|                     | EDAC INC THE                                 | TORONTO, ONTARIO CANADA  ARE THE PROPERTY OF EDAC INC.,AND SHALL NOT BE REPRODUCED,OR COPIED OR USED AS THE BASIS FOR THE MANUFACTURE OR SALE OF APPARATUS | SCALE: NTS     | SHEET            | 2 <b>OF</b> 2  |  |
|                     | TORONTO, ONTARIO                             |                                                                                                                                                            | DRAWING NUMBER |                  | ISSUE          |  |
|                     | YOUR CONNECTION TO QUALITY & SERVICE         |                                                                                                                                                            | 837 Assembly   |                  | 1              |  |