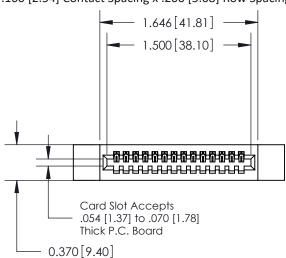

## **Contact Detail**

541-Wire Wrap .025 Sq.(0.64 Sq.) - Tail LG=.760(19.30) .100 [2.54] Contact Spacing x .200 [5.08] Row Spacing

**See Accompanying Pages for:** 

- **Contact Bend Details**
- **Mounting Options**

.240 [6.10] Point of Contact-

842/892 Series High Temp Card Edge Connector Part Number: 892-014-541-112

YOUR CONNECTION TO QUALITY & SERVICE

CANADA

842 ENG MASTER J.LEE DATE: OCT. 06/09 SHEET 1 OF 3

SECTION A-A