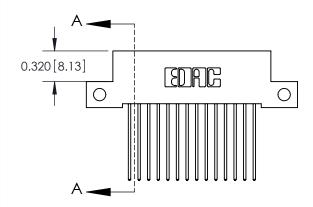

**Mounting Option** 

12-.128 (3.25) Dia. Side Mounting Holes

## **Contact Detail**

541-Wire Wrap .025 Sq.(0.64 Sq.) - Tail LG=.760(19.30) .100 [2.54] Contact Spacing x .200 [5.08] Row Spacing





**See Accompanying Pages for:** 

- **Contact Bend Details**
- **Mounting Options**



.240 [6.10] Point of Contact-

842/892 Series High Temp Card Edge Connector Part Number: 892-014-541-112

YOUR CONNECTION TO QUALITY & SERVICE

CANADA

842 ENG MASTER J.LEE DATE: OCT. 06/09 SHEET 1 OF 3

SECTION A-A

842 Assembly

THIS IS A C.A.D. GENERATED DRAWING DO NOT MAKE MANUAL REVISIONS TO MASTER

ORIGINAL (1)



| 842/892 Series High Temp Card Edge Connector<br>Contact Bend Detail |                                                                                                  | ACAD REFERENCE NO. 842 ENG MASTER |             |                  |        |
|---------------------------------------------------------------------|---------------------------------------------------------------------