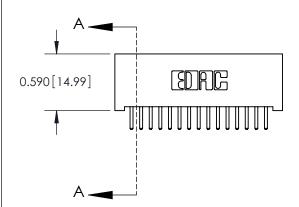

SECTION A-A

842 Assembly

THIS IS A C.A.D. GENERATED DRAWING DO NOT MAKE MANUAL REVISIONS TO MASTER

ORIGINAL (1)

| 842/892 Series High Temp Card Edge Connector<br>Contact Bend Detail           |                                                                 | ACAD REFERENCE NO. 842 ENG MASTER |             |                  |       |
|-------------------------------------------------------------------------------|-----------------------------------------------------------------|-----------------------------------|-------------|------------------|-------|
|                                                                               |                                                                 | DRAWN:                            | J.LEE       | DATE: OCT. 06/09 |       |
|                                                                               |                                                                 | CHECKED:                          |             | DATE:            |       |
| EDAC INC THESE DRAWINGS AND SPECIFICATIONS ARE THE PROPERTY OF EDAC INC., AND | SCALE:                                                          | NTS                               | SHEET :     | 2 OF 3           |       |
| TORONTO, ONTARIO                                                              | SHALL NOT BE REPRODUCED, OR COPIED OR USED AS THE BASIS FOR THE | DRAWING                           | NUMBER      |                  | ISSUE |
| YOUR CONNECTION TO QUALITY & SERVICE                                          | MANUFACTURE OR SALE OF APPARATUS                                |                                   | 42 Assembly |                  | 1     |