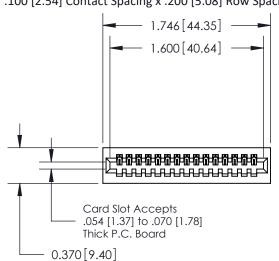

## **Contact Detail**

520-P.C. Tail .030x.018(0.76x0.46) - Tail LG=.185(4.70) .100 [2.54] Contact Spacing x .200 [5.08] Row Spacing

**See Accompanying Pages for:** 

- **Contact Bend Details**
- **Mounting Options**

.240 [6.10] Point of Contact-

842/892 Series High Temp Card Edge Connector Part Number: 892-015-520-101

| ACAD REFERENCE NO. 842 ENG MASTER |                  |  |
|-----------------------------------|------------------|--|
| DRAWN: J.LEE                      | DATE: OCT. 06/09 |  |
| CHECKED:                          | DATE:            |  |
| SCALE: NTS                        | SHEET 1 OF 3     |  |
| DRAWING NUMBER                    | ISSUE            |  |